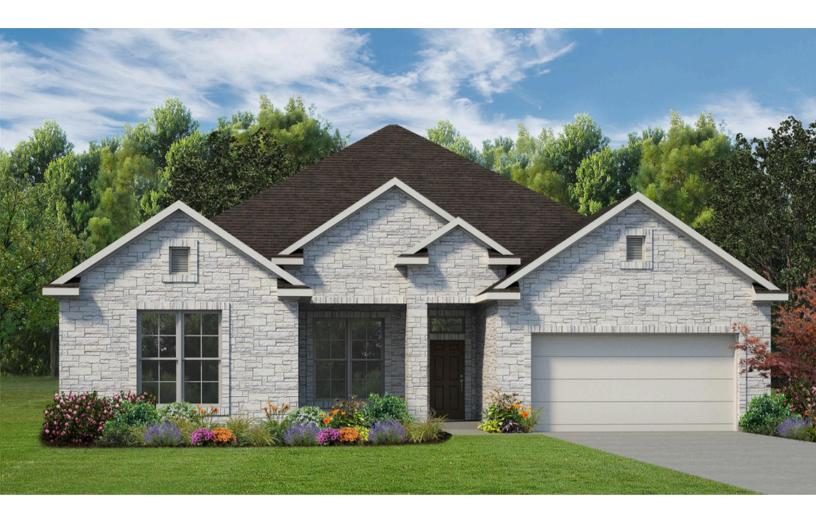

## THE COLORADO • 2255

2,255 square ft.

4 bedrooms

2 bathrooms

2-car garage

The Colorado is an excellent choice for young professionals, families, or downsizers! This plan offers high ceilings and flexible spaces across a four-bedroom, two-bathroom layout with 2,255 square feet. The kitchen includes stainless steel appliances and a huge walk-in pantry with ample storage space, while the primary suite has dual vanity sinks, a private water closet, and a walk-in closet. Unwind with a soak in the garden tub or stand in a steamy shower enclosed with beautiful frameless glass in the primary bath. Plan variations include the choice of a study in place of the fourth bedroom, a fireplace at the covered porch, or a corner fireplace at the covered patio.

## THE COLORADO • 2255