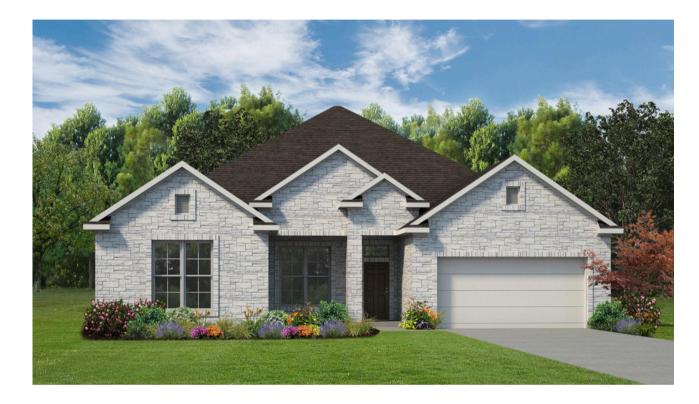

55





2,255 square ft.



4 bedrooms



2 bathrooms



2-car garage

The Colorado is an excellent choice for young professionals, families, or downsizers! This plan offers high ceilings and flexible spaces across a four-bedroom, two-bathroom layout with 2,255 square feet. The kitchen includes stainless steel appliances and a huge walk-in pantry with ample storage space, while the primary suite has dual vanity sinks, a private water closet, and a walk-in closet. Unwind with a soak in the garden tub or stand in a steamy shower enclosed with beautiful frameless glass in the primary bath. Plan variations include the choice of a study in place of the fourth bedroom, a fireplace at the covered porch, or a corner fireplace at the covered patio.



## THE COLORADO • 2255

## **ELEVATIONS:**

Δ





B



## THE COLORADO • 2255







Study 11' x 13'