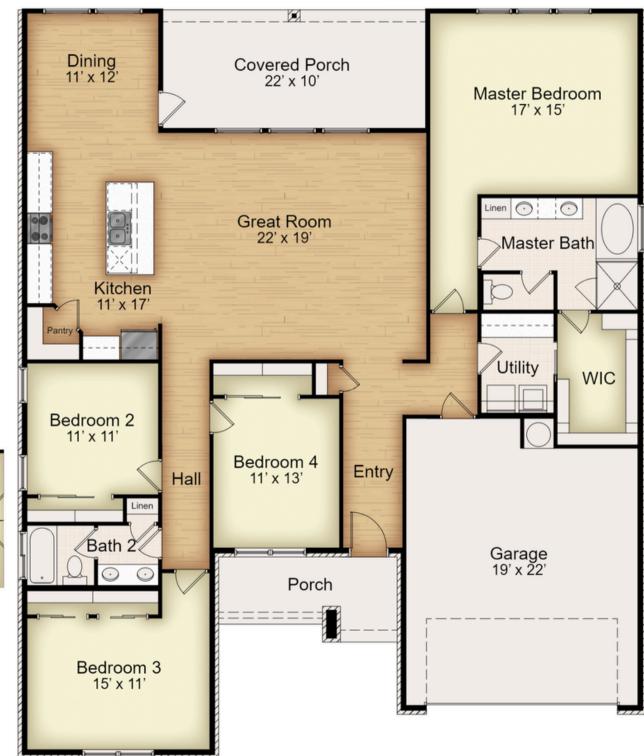

## THE COLORADO • 2255

2,255 square ft.

4 bedrooms

2 bathrooms

2-car garage

The Colorado is an excellent choice for young professionals, families, or downsizers! This plan offers high ceilings and flexible spaces across a four-bedroom, two-bathroom layout with 2,255 square feet. The kitchen includes stainless steel appliances and a huge walk-in pantry with ample storage space, while the primary suite has dual vanity sinks, a private water closet, and a walk-in closet. Unwind with a soak in the garden tub or stand in a steamy shower enclosed with beautiful frameless glass in the primary bath. Plan variations include the choice of a study in place of the fourth bedroom, a fireplace at the covered porch, or a corner fireplace at the covered patio.