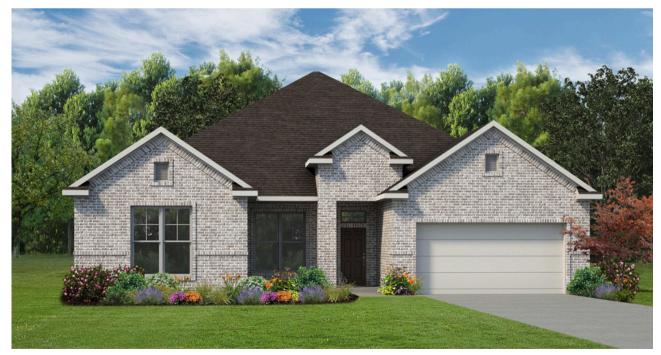

2,255 square ft.



4 bedrooms



2 bathrooms



2-car garage

The Colorado is an excellent choice for young professionals, families, or downsizers! This plan offers high ceilings and flexible spaces across a four-bedroom, two-bathroom layout with 2,255 square feet. The kitchen includes stainless steel appliances and a huge walk-in pantry with ample storage space, while the primary suite has dual vanity sinks, a private water closet, and a walk-in closet. Unwind with a soak in the garden tub or stand in a steamy shower enclosed with beautiful frameless glass in the primary bath. Plan variations include the choice of a study in place of the fourth bedroom, a fireplace at the covered porch, or a corner fireplace at the covered patio.



## THE COLORADO • 2255

## **ELEVATIONS:**

Δ





B



## THE COLORADO • 2255







Study 11' x 13'