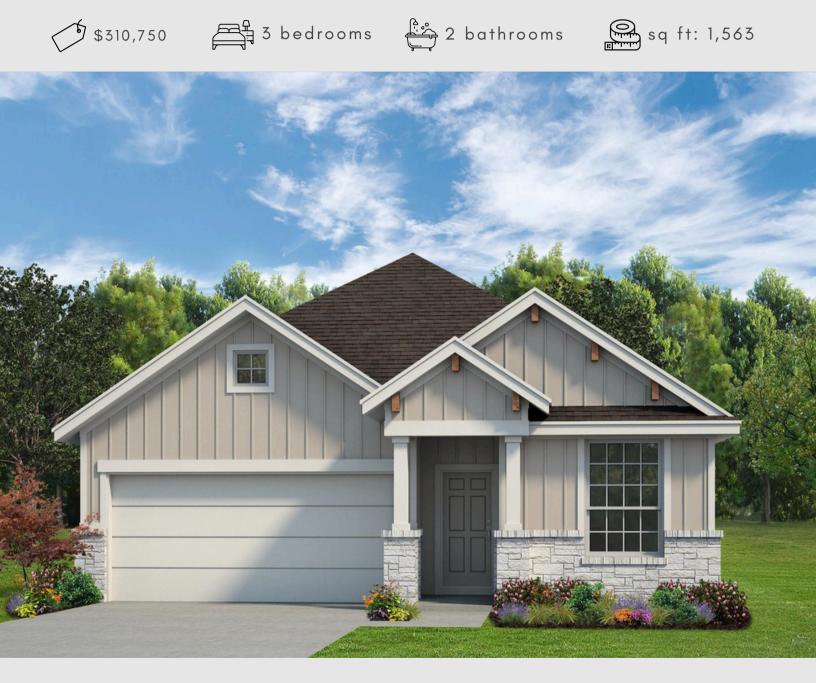

#### BELLAIRE FLOOR PLAN • HARTRICK RANCH • MLS: 551791

\$310,750 🚔 3 bedrooms 2 bathrooms sq ft: 1,563 Covered Patio 17' x 9' Master Bedroom 16' x 13' -Kitchen 15' x 13' Master Bath WIC Pantry Bath 2 Bedroom 2 Great Room 11' x 11' Utility 15' x 26' Garage 18' x 22' Entry WI Bedroom 3 10' x 12' Porch