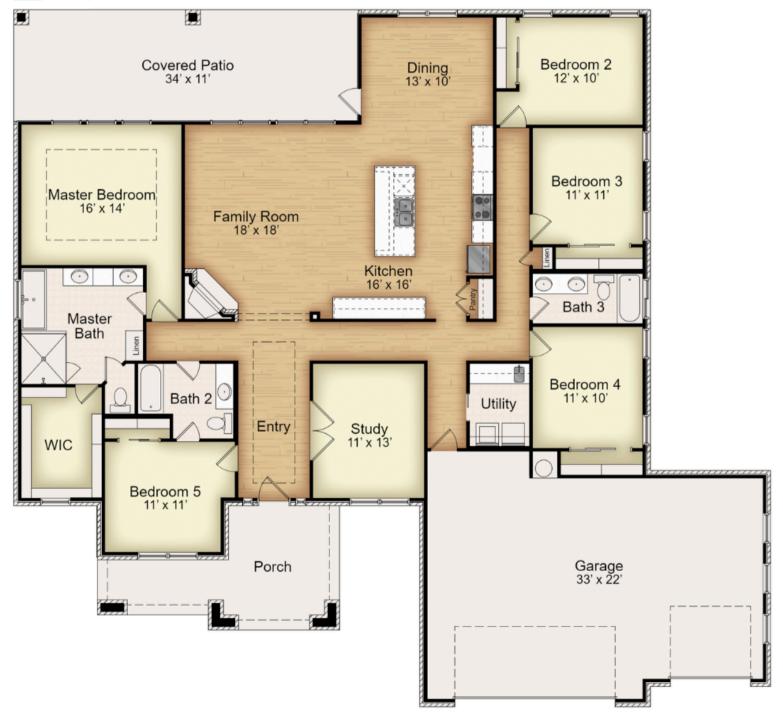

## THE ABBOTT IV · 2723

2,708 square ft.

5 bedrooms + study

3 bathrooms

3-car garage (front entry)

The Abbott IV is one of our newer floor plans, featured only in our Enclave series in the west section of our Grove at Lakewood Ranch community. This plan features five bedrooms and three bathrooms across 2,708 square feet of living space, with the study or dining off the entryway. This floor plan offers adaptable rooms, high ceilings, and rich, natural light, all within a flexible space for growth and entertainment. The kitchen features stainless steel appliances, a large kitchen island, and a double oven. Unwind in the luxurious primary bath with a free-standing soaking tub or beautiful frameless glass shower tiled to perfection. This plan has a three-car front entry garage. Plan variations include the option of a study or formal dining room and the option of an exterior fireplace.