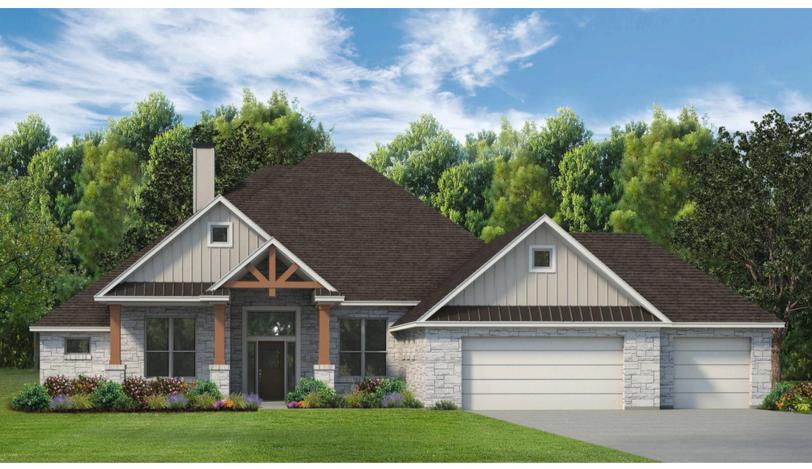

## THE ABBOTT IV · 2723

2,708 square ft.

5 bedrooms + study

3 bathrooms

3-car garage (front entry)

The Abbott IV is one of our newer floor plans, featured only in our Enclave series in the west section of our Grove at Lakewood Ranch community. This plan features five bedrooms and three bathrooms across 2,708 square feet of living space, with the study or dining off the entryway. This floor plan offers adaptable rooms, high ceilings, and rich, natural light, all within a flexible space for growth and entertainment. The kitchen features stainless steel appliances, a large kitchen island, and a double oven. Unwind in the luxurious primary bath with a free-standing soaking tub or beautiful frameless glass shower tiled to perfection. This plan has a three-car front entry garage. Plan variations include the option of a study or formal dining room and the option of an exterior fireplace.