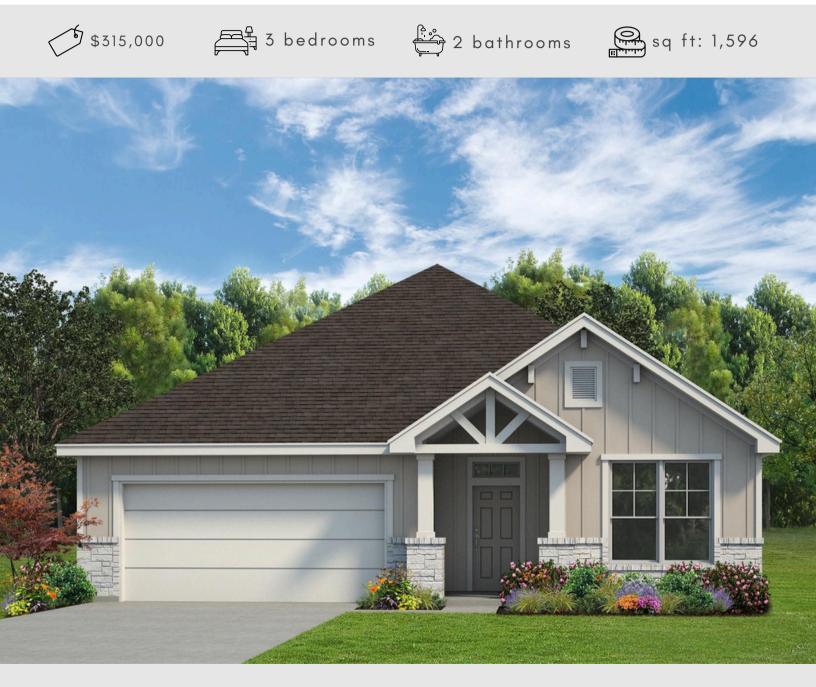

# **8105 SMOKE CREEK LANE**

### LLANO FLOOR PLAN • THE PARKS AT WESTFIELD • MLS: 548091

#### LLANO FLOOR PLAN • THE PARKS AT WESTFIELD • MLS: 548091

 \$315,000
\$315,000
\$315,000
\$315,000
\$315,000
\$315,000
\$315,000
\$315,000
\$315,000
\$315,000
\$315,000
\$315,000
\$315,000
\$315,000
\$315,000
\$315,000
\$315,000
\$315,000
\$315,000
\$315,000
\$315,000
\$315,000
\$315,000
\$315,000
\$315,000
\$315,000
\$315,000
\$315,000
\$315,000
\$315,000
\$315,000
\$315,000
\$315,000
\$315,000
\$315,000
\$315,000
\$315,000
\$315,000
\$315,000
\$315,000
\$315,000
\$315,000
\$315,000
\$315,000
\$315,000
\$315,000
\$315,000
\$315,000
\$315,000
\$315,000
\$315,000
\$315,000
\$315,000
\$315,000
\$315,000
\$315,000
\$315,000
\$315,000
\$315,000
\$315,000
\$315,000
\$315,000
\$315,000
\$315,000
\$315,000
\$315,000
\$315,000
\$315,000
\$315,000
\$315,000
\$315,000
\$315,000
\$315,000
\$315,000
\$315,000
\$315,000
\$315,000
\$315,000
 \$315,000
\$315,000
\$315,000
\$315,000
\$315,000
\$315,000
\$315,000
\$315,000
\$315,000
\$315,000
\$315,000
\$315,000
\$315,000
\$315,000
\$315,000
\$315,000
\$315,000
\$315,000
\$315,000
\$315,000
\$315,000
\$315,000
\$315,000
\$315,000
\$315,000
\$315,000
\$315,000
\$315,000
\$315,000
\$315,000
\$315,000
\$315,000
\$315,000
\$315,000
\$315,000
\$315,000
\$315,000
\$315,000
\$315,000
\$315,000
\$315,000
\$315,000
\$315,000
\$315,000
\$315,000
\$315,000
\$315,000
\$315,000
\$315,000
\$315,000
\$315,000
\$315,000
\$315,000
\$315,000
\$315,000
\$315,000
\$315,000
\$315,000
\$315,000
\$315,000
\$315,000
\$315,000
\$315,000
\$315,000
\$315,000
\$315,000
\$315,000
\$315,000
\$315,000
\$315,000
\$315,000
\$315,000
\$315,000
\$315,000
\$315,000
\$315,000
\$315,000
\$315,000
\$315,000 Master Bedroom Covered 15' x 12' Great Room Porch 14' x 14' 9' x 14' Master Bath Dining 24' x 10 WIC Utility Kitchen 17' x 10' Bedroom 2 antry 9' x 11' N WIC Bath Garage 20' x 22' WIC Entry Bedroom 3 10' x 11' Porch 