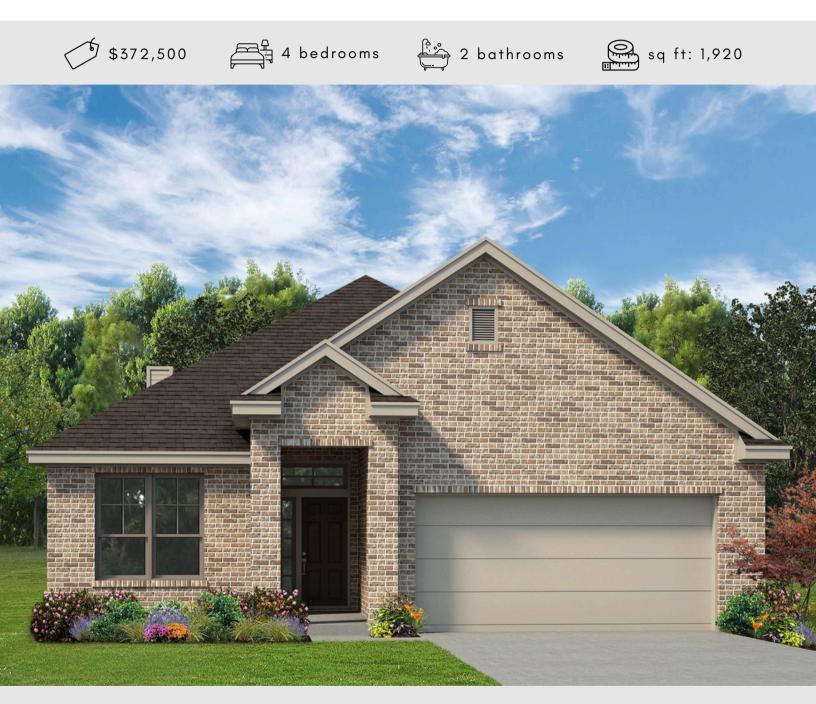

## **1224 BENDING BRANCH WAY**

#### SAN MARCOS FLOOR PLAN . GROVE AT LAKEWOOD RANCH EAST . MLS: 547341

\$372,500 4 bedrooms 2 bathrooms sq ft: 1,920 Covered Porch 20' x 8' Master Bedroom 16' x 12' 0.0 Kitchen 16' x 13' Master (. Bath WIC Utility Dining 16' x 10' Bedroom 2 11' x 10' N Bath Great Room 16' x 14 Bedroom 3 11' x 10' WIC Entry Bedroom 4 11' x 11' Garage 19' x 28' Porch