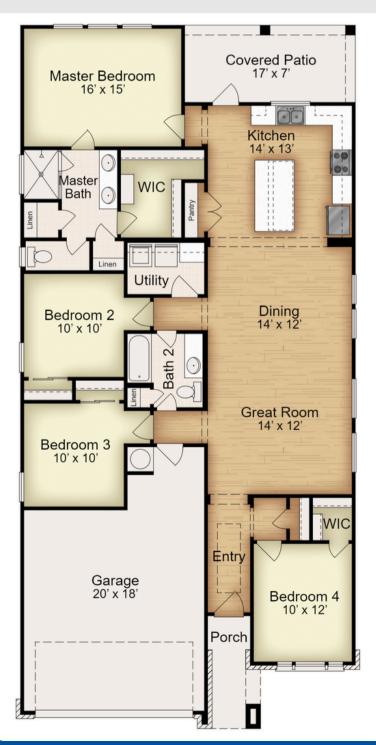

# **7912 SMOKE CREEK LANE**

### MONTGOMERY FLOOR PLAN • THE PARKS AT WESTFIELD • MLS: 541552

Prices, plans, dimensions, specifications, materials & availability of homes or communities are subject to change. Illustrations are artist depictions only & may differ from the completed product. Not all options are available in all communities. Copyright © Kiella Homebuilders