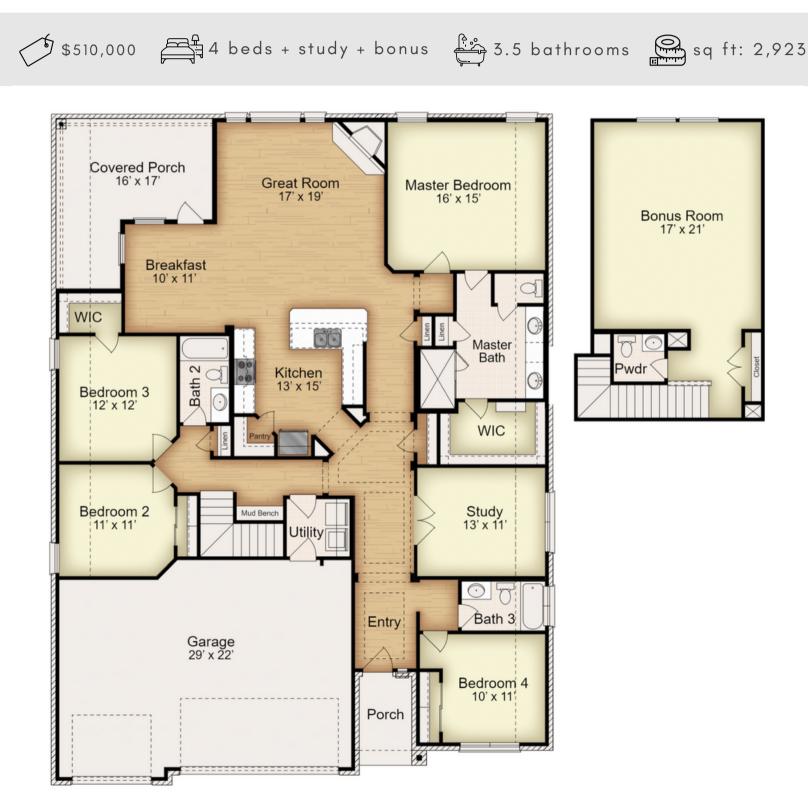

# **911 BENDING BRANCH WAY**

#### CONNALLY II FLOOR PLAN • THE GROVE AT LAKEWOOD RANCH • MLS: 535302

Prices, plans, dimensions, specifications, materials & availability of homes or communities are subject to change. Illustrations are artist depictions only & may differ from the completed product. Not all options are available in all communities. Copyright © Kiella Homebuilders