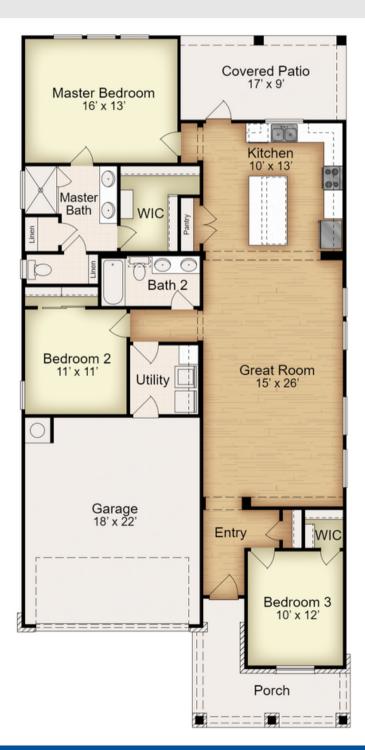

# **8020 SMOKE CREEK LANE**

### BELLAIRE FLOOR PLAN • THE PARKS AT WESTFIELD • MLS: 535235

Prices, plans, dimensions, specifications, materials & availability of homes or communities are subject to change. Illustrations are artist depictions only & may differ from the completed product. Not all options are available in all communities. Copyright © Kiella Homebuilders