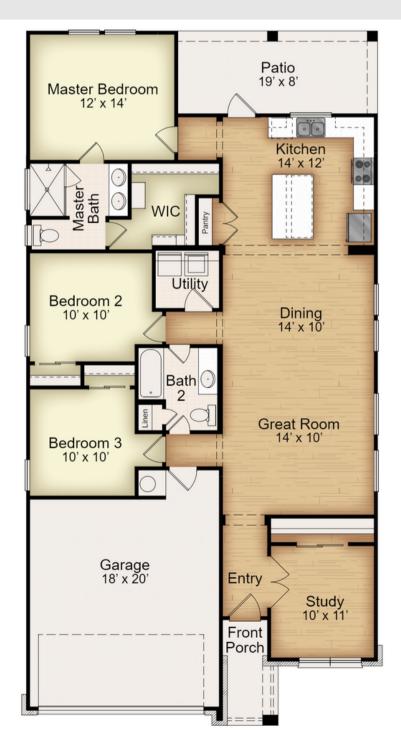

# **8016 SMOKE CREEK LANE**

#### ALAMO FLOOR PLAN • THE PARKS AT WESTFIELD • MLS: 535234

\$291,250 
\$3 bedrooms + study
\$3 bedrooms +

Prices, plans, dimensions, specifications, materials & availability of homes or communities are subject to change. Illustrations are artist depictions only & may differ from the completed product. Not all options are available in all communities. Copyright © Kiella Homebuilders