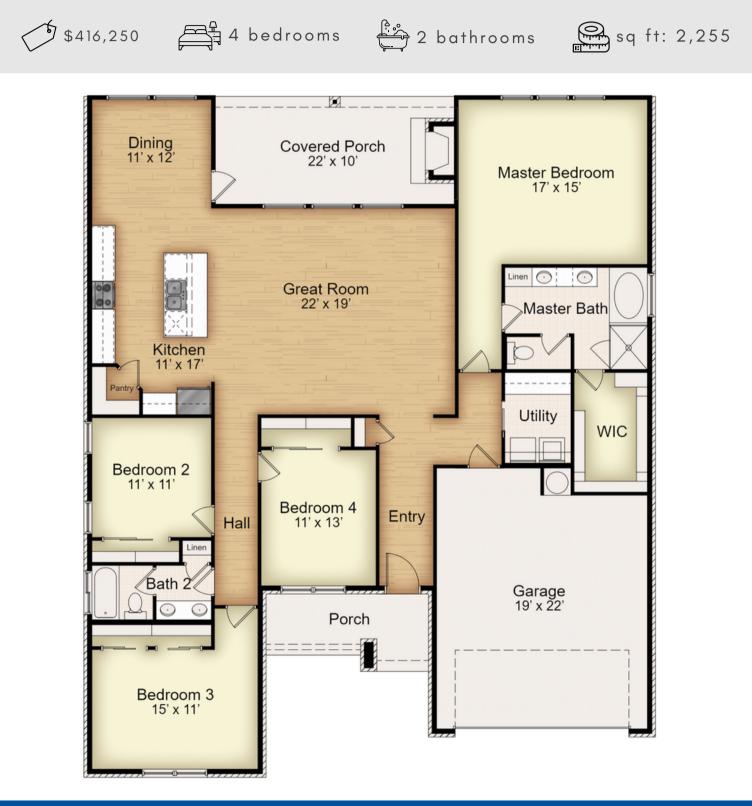

# **1116 CARNABY DRIVE**

#### COLORADO FLOOR PLAN • THE HILLS OF WESTWOOD • MLS: 535153

Prices, plans, dimensions, specifications, materials & availability of homes or communities are subject to change. Illustrations are artist depictions only & may differ from the completed product. Not all options are available in all communities. Copyright © Kiella Homebuilders