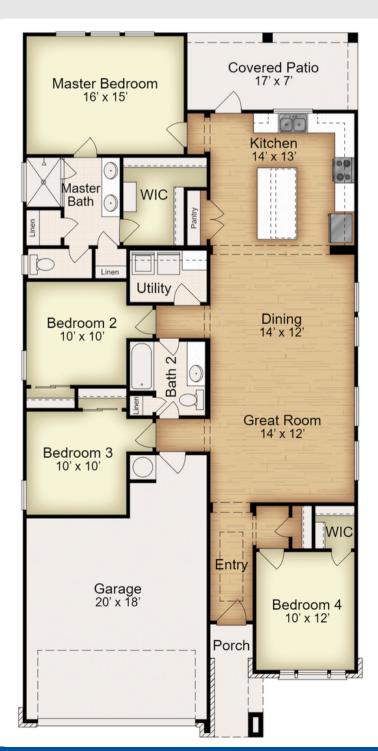

### MONTGOMERY FLOOR PLAN • HARTRICK RANCH • MLS: 531225

Prices, plans, dimensions, specifications, materials & availability of homes or communities are subject to change. Illustrations are artist depictions only & may differ from the completed product. Not all options are available in all communities. Copyright © Kiella Homebuilders