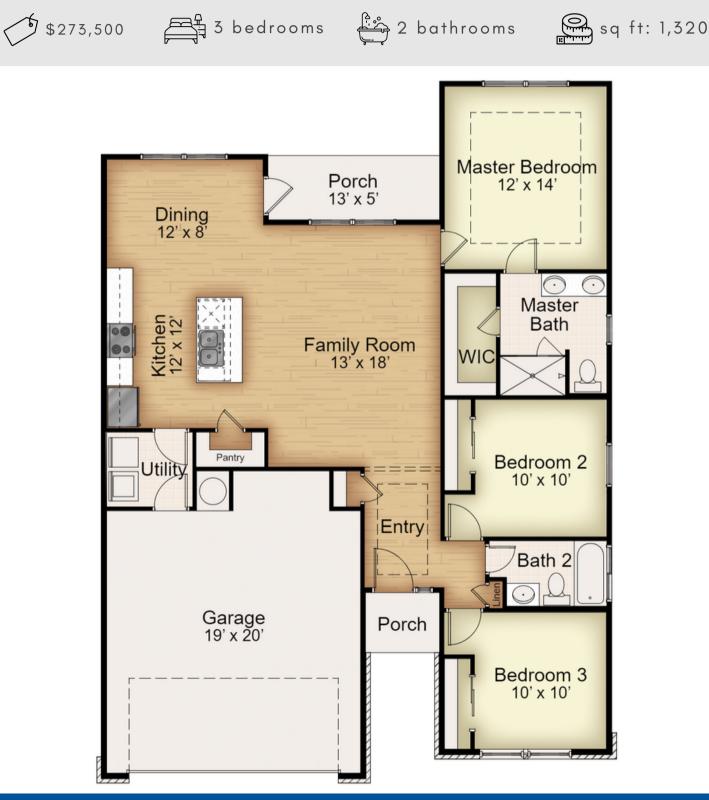

# 605 LA PARRA BEND

#### LONGHORN FLOOR PLAN • HARTRICK RANCH • MLS: 531224

Prices, plans, dimensions, specifications, materials & availability of homes or communities are subject to change. Illustrations are artist depictions only & may differ from the completed product. Not all options are available in all communities. Copyright © Kiella Homebuilders