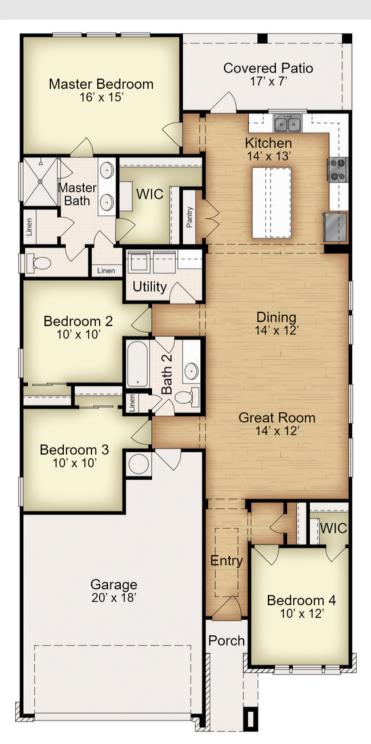

## **517 LA PARRA BEND**

## MONTGOMERY FLOOR PLAN • HARTRICK RANCH • MLS: 531207

Prices, plans, dimensions, specifications, materials & availability of homes or communities are subject to change. Illustrations are artist depictions only & may differ from the completed product. Not all options are available in all communities. Copyright © Kiella Homebuilders