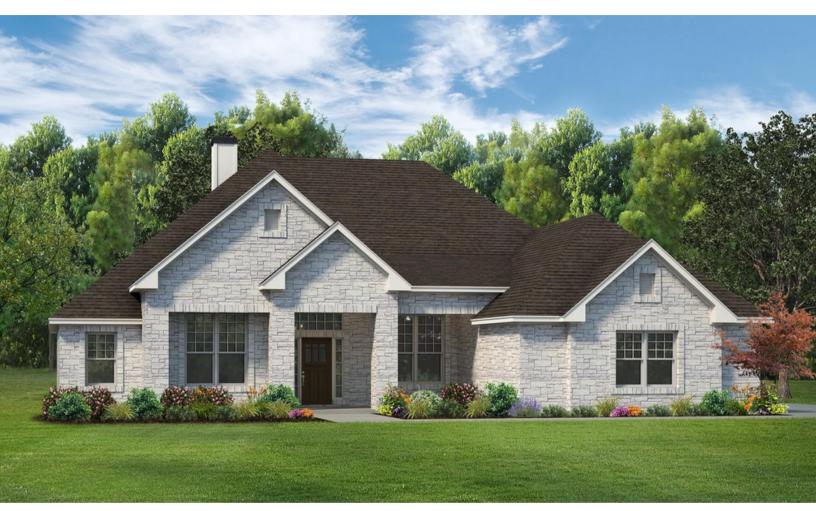

## THE FERGUSON II • 2411

2,476 square ft.

4 bedrooms + study

3 bathrooms

2-car garage
(side entry)

The Ferguson II is one of our newer floor plans, featured only in our Enclave series in the latest phase of our Grove at Lakewood Ranch community. This plan features four bedrooms and three bathrooms across 2,476 square feet of living space, with the study off the entryway. The living room includes a fireplace, and the large windows that look out to the extended covered porch provide plenty of natural light. The primary suite is in a separate wing of the home from the second and third bedrooms and has dual vanity sinks with a walk-in shower, free-standing tub, and spacious walk-in closets. The flex room down the hall can be utilized as a fourth bedroom, craft room, home gym, and more! This plan has a two-car side entry garage. Plan variations include the option of an exterior fireplace.