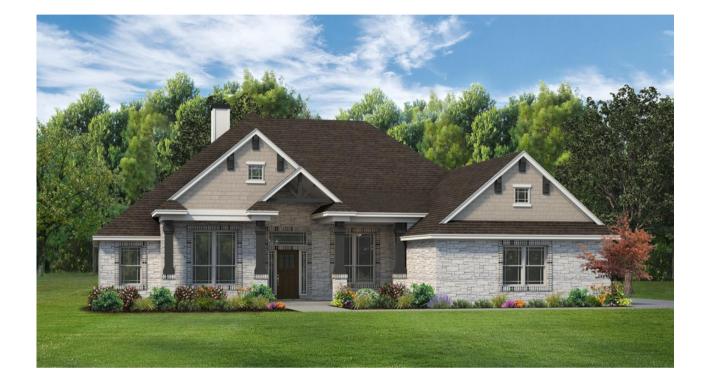

atured only in our Enclave series in the latest phase of our Grove at Lakewood Ranch community. This plan features four bedrooms and three bathrooms across 2,476 square feet of living space, with the study off the entryway. The living room includes a fireplace, and the large windows that look out to the extended covered porch provide plenty of natural light. The primary suite is in a separate wing of the home from the second and third bedrooms and has dual vanity sinks with a walk-in shower, free-standing tub, and spacious walk-in closets. The flex room down the hall can be utilized as a fourth bedroom, craft room, home gym, and more! This plan has a two-car side entry garage. Plan variations include the option of an exterior fireplace.



## THE FERGUSON II • 2411

## **ELEVATIONS:**

C





D



## THE FERGUSON II • 2411