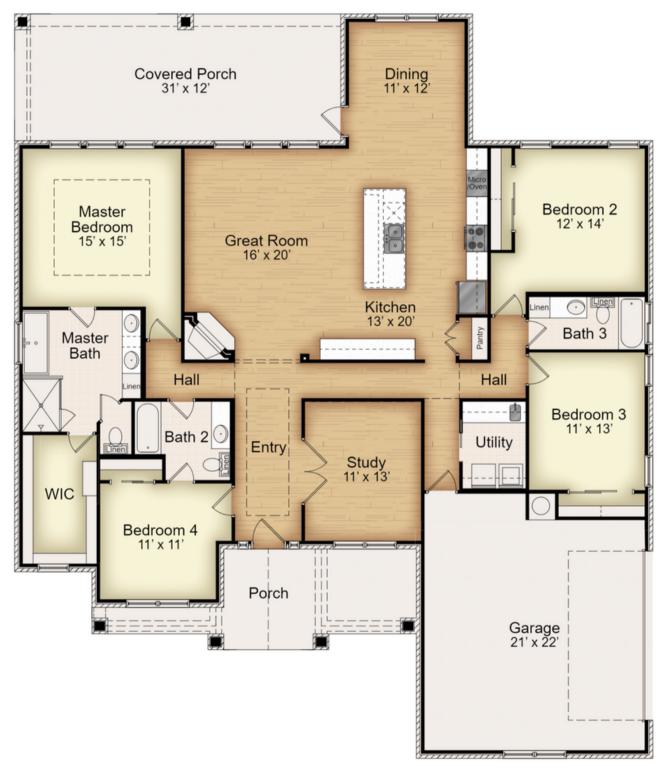

## THE FERGUSON II • 2411

2,476 square ft.

4 bedrooms + study

3 bathrooms

2-car garage
(side entry)

The Ferguson II is one of our newer floor plans, featured only in our Enclave series in the latest phase of our Grove at Lakewood Ranch community. This plan features four bedrooms and three bathrooms across 2,476 square feet of living space, with the study off the entryway. The living room includes a fireplace, and the large windows that look out to the extended covered porch provide plenty of natural light. The primary suite is in a separate wing of the home from the second and third bedrooms and has dual vanity sinks with a walk-in shower, free-standing tub, and spacious walk-in closets. The flex room down the hall can be utilized as a fourth bedroom, craft room, home gym, and more! This plan has a two-car side entry garage. Plan variations include the option of an exterior fireplace.