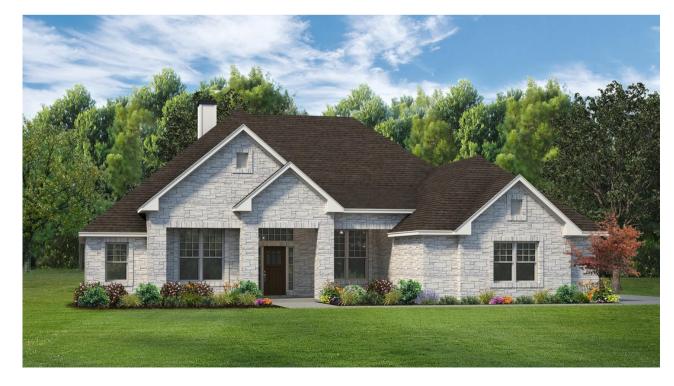

ured only in our Enclave series in the latest phase of our Grove at Lakewood Ranch community. This plan features four bedrooms and three bathrooms across 2,476 square feet of living space, with the study off the entryway. The living room includes a fireplace, and the large windows that look out to the extended covered porch provide plenty of natural light. The primary suite is in a separate wing of the home from the second and third bedrooms and has dual vanity sinks with a walk-in shower, free-standing tub, and spacious walk-in closets. The flex room down the hall can be utilized as a fourth bedroom, craft room, home gym, and more! This plan has a two-car side entry garage. Plan variations include the option of an exterior fireplace.



## THE FERGUSON II • 2411

## **ELEVATIONS:**

C





D



## THE FERGUSON II • 2411