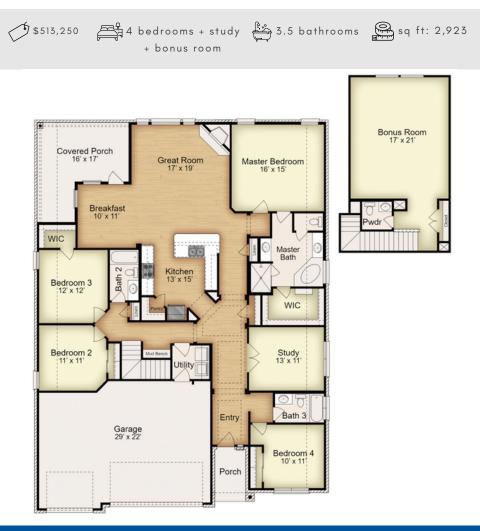

# **10830 CAMPSITE COVE**

### CONNALLY II FLOOR PLAN . THE GROVE AT LAKEWOOD RANCH WEST

\$513,250 🛱 4 bedrooms + study 🚔 3.5 bathrooms sq ft: 2,923 + bonus room 

## MLS: 517572