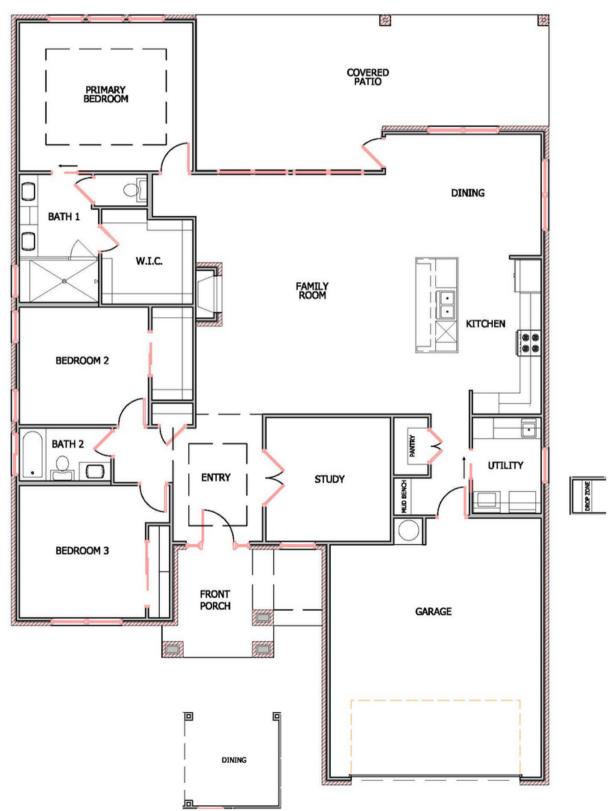

All Rio Grande II floor plans and elevation images are currently being built in our system. Multiple elevation options will be available soon. Please contact us if you have any questions.

The Rio Grande III is one of our newer floor plans, featured only in our Enclave series in the latest phase of our Grove at Lakewood Ranch community. This plan features three bedrooms and two bathrooms across 2,211 square feet of living space, with the study or dining off the entryway. The living room includes a fireplace, and the large windows that look out to the covered porch provide plenty of natural light. The primary suite has dual vanity sinks, a large walk-in shower, and spacious closets. This plan has a two-car front entry garage. Plan variations include a study or a formal dining room, a drop zone or a mud bench, and an exterior fireplace.