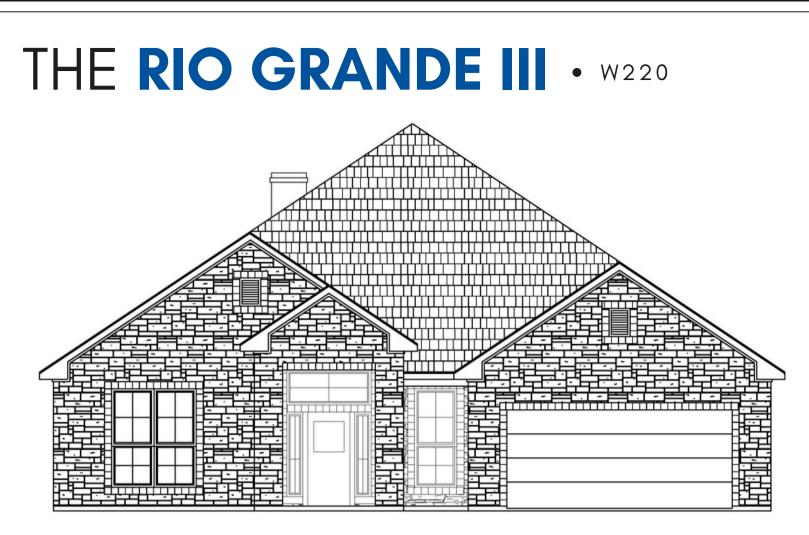

## THE RIO GRANDE III • W220

Prices, plans, dimensions, specifications, materials & availability of homes or communities are subject to change. Illustrations are artist depictions only & may differ from completes improvements. Not all options are available in all communities. Copyright © Kiella Homebuilders

All Rio Grande II floor plans and elevation images are currently being built in our system. Multiple elevation options will be available soon. Please contact us if you have any questions.

The Rio Grande III is one of our newer floor plans, featured only in our Enclave series in the latest phase of our Grove at Lakewood Ranch community. This plan features three bedrooms and two bathrooms across 2,211 square feet of living space, with the study or dining off the entryway. The living room includes a fireplace, and the large windows that look out to the covered porch provide plenty of natural light. The primary suite has dual vanity sinks, a large walk-in shower, and spacious closets. This plan has a two-car front entry garage. Plan variations include a study or a formal dining room, a drop zone or a mud bench, and an exterior fireplace.