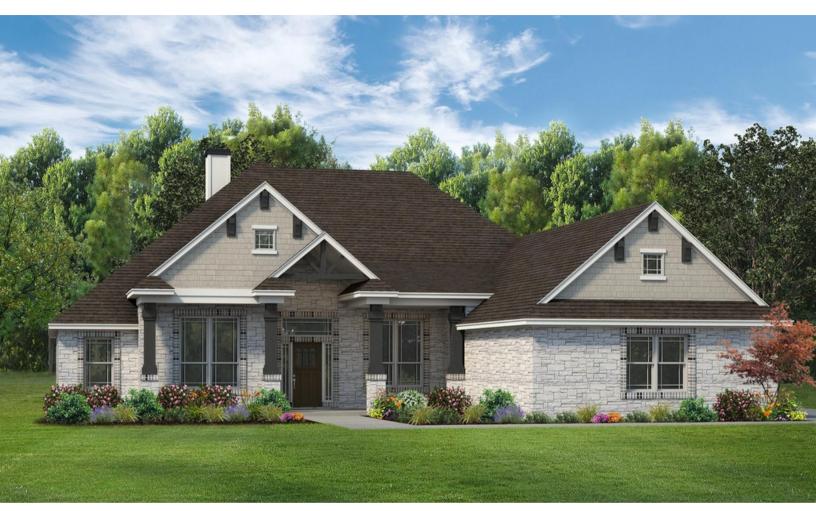

## THE FERGUSON III • 2412

2,476 square ft.

4 bedrooms + study

3 bathrooms

3-car garage
(side entry)

The Ferguson III is one of our newer floor plans, featured only in our Enclave series in the latest phase of our Grove at Lakewood Ranch community. This plan features four bedrooms and three bathrooms across 2,476 square feet of living space, with the study off the entryway. The living room includes a fireplace, and the large windows that look out to the extended covered porch provide plenty of natural light. The primary suite is in a separate wing of the home from the second and third bedrooms and has dual vanity sinks with a walk-in shower, free-standing tub, and spacious walk-in closets. The flex room down the hall can be utilized as a fourth bedroom, craft room, home gym, and more! This plan has a three-car side entry garage. Plan variations include the option of an exterior fireplace.