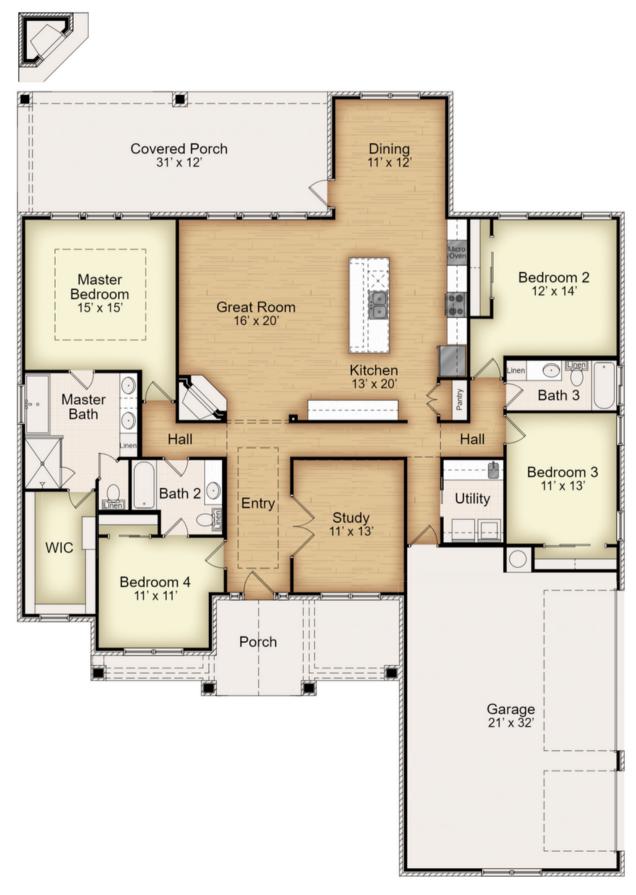

## THE FERGUSON III • 2412

2,476 square ft.

4 bedrooms + study

3 bathrooms

3-car garage
(side entry)

The Ferguson III is one of our newer floor plans, featured only in our Enclave series in the latest phase of our Grove at Lakewood Ranch community. This plan features four bedrooms and three bathrooms across 2,476 square feet of living space, with the study off the entryway. The living room includes a fireplace, and the large windows that look out to the extended covered porch provide plenty of natural light. The primary suite is in a separate wing of the home from the second and third bedrooms and has dual vanity sinks with a walk-in shower, free-standing tub, and spacious walk-in closets. The flex room down the hall can be utilized as a fourth bedroom, craft room, home gym, and more! This plan has a three-car side entry garage. Plan variations include the option of an exterior fireplace.