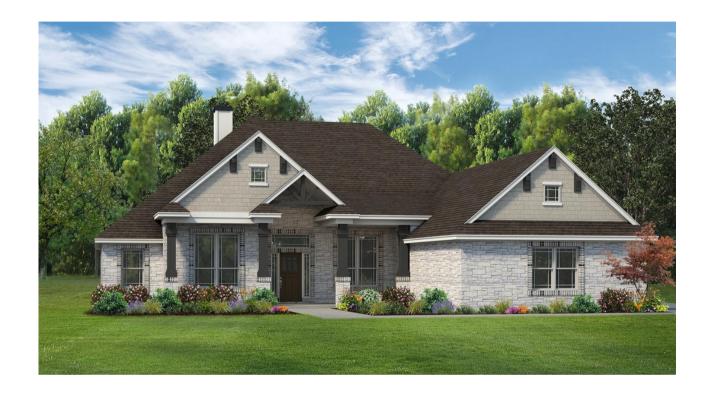

atured only in our Enclave series in the latest phase of our Grove at Lakewood Ranch community. This plan features four bedrooms and three bathrooms across 2,476 square feet of living space, with the study off the entryway. The living room includes a fireplace, and the large windows that look out to the extended covered porch provide plenty of natural light. The primary suite is in a separate wing of the home from the second and third bedrooms and has dual vanity sinks with a walk-in shower, free-standing tub, and spacious walk-in closets. The flex room down the hall can be utilized as a fourth bedroom, craft room, home gym, and more! This plan has a three-car side entry garage. Plan variations include the option of an exterior fireplace.



## THE FERGUSON III • 2412

## **ELEVATIONS:**





D



## THE FERGUSON III • 2412