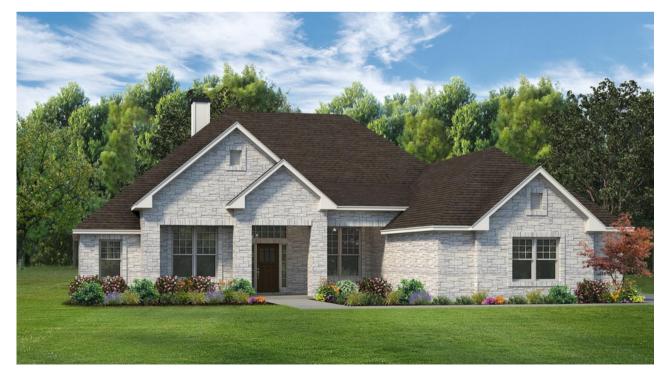

ured only in our Enclave series in the latest phase of our Grove at Lakewood Ranch community. This plan features four bedrooms and three bathrooms across 2,476 square feet of living space, with the study off the entryway. The living room includes a fireplace, and the large windows that look out to the extended covered porch provide plenty of natural light. The primary suite is in a separate wing of the home from the second and third bedrooms and has dual vanity sinks with a walk-in shower, free-standing tub, and spacious walk-in closets. The flex room down the hall can be utilized as a fourth bedroom, craft room, home gym, and more! This plan has a three-car side entry garage. Plan variations include the option of an exterior fireplace.



## THE FERGUSON III • 2412

## **ELEVATIONS:**





D



## THE FERGUSON III • 2412