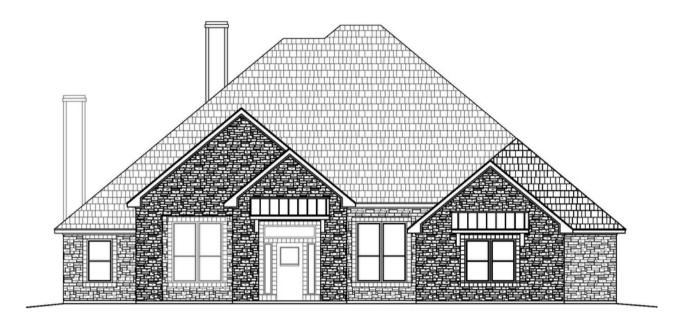

featured only in our Enclave series in the latest phase of our Grove at Lakewood Ranch community. This plan features five bedrooms and three bathrooms across 2,708 square feet of living space, with the study or dining off the entryway. This floor plan offers adaptable rooms, high ceilings, and rich, natural light, all within a flexible space for growth and entertainment. The kitchen features stainless steel appliances, a large kitchen island, and a double oven. Unwind in the luxurious primary bath with a free-standing soaking tub or beautiful frameless glass shower tiled to perfection. This plan has a three-car side entry garage. Plan variations include the option of a study or formal dining room and the option of an exterior fireplace.



## THE ABBOTT III • 2722

## **ELEVATIONS:**

D



E



## THE ABBOTT III • 2722