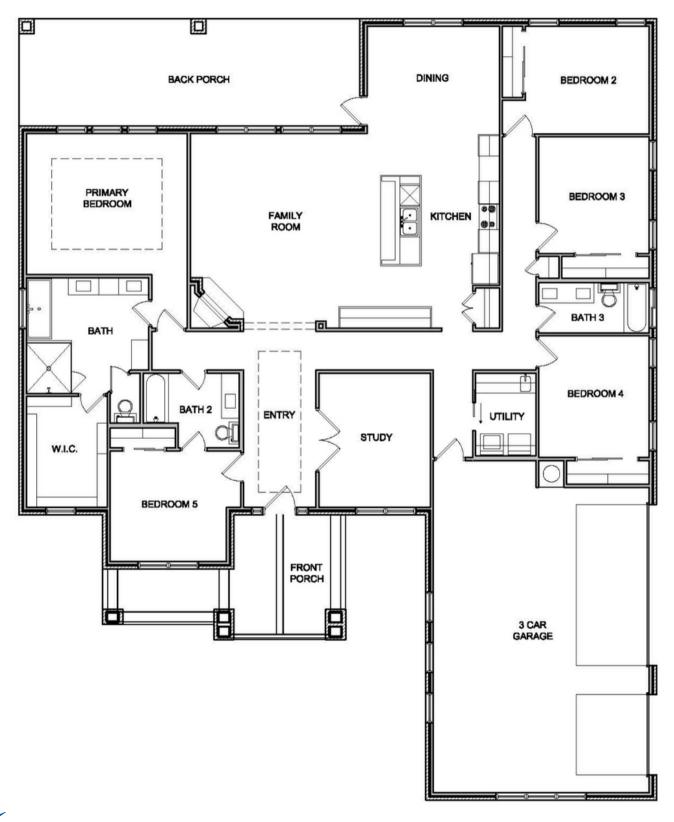

## THE ABBOTT III • 2722

The Abbott III is one of our newer floor plans, featured only in our Enclave series in the latest phase of our Grove at Lakewood Ranch community. This plan features five bedrooms and three bathrooms across 2,708 square feet of living space, with the study or dining off the entryway. This floor plan offers adaptable rooms, high ceilings, and rich, natural light, all within a flexible space for growth and entertainment. The kitchen features stainless steel appliances, a large kitchen island, and a double oven. Unwind in the luxurious primary bath with a free-standing soaking tub or beautiful frameless glass shower tiled to perfection. This plan has a three-car side entry garage. Plan variations include the option of a study or formal dining room and the option of an exterior fireplace.