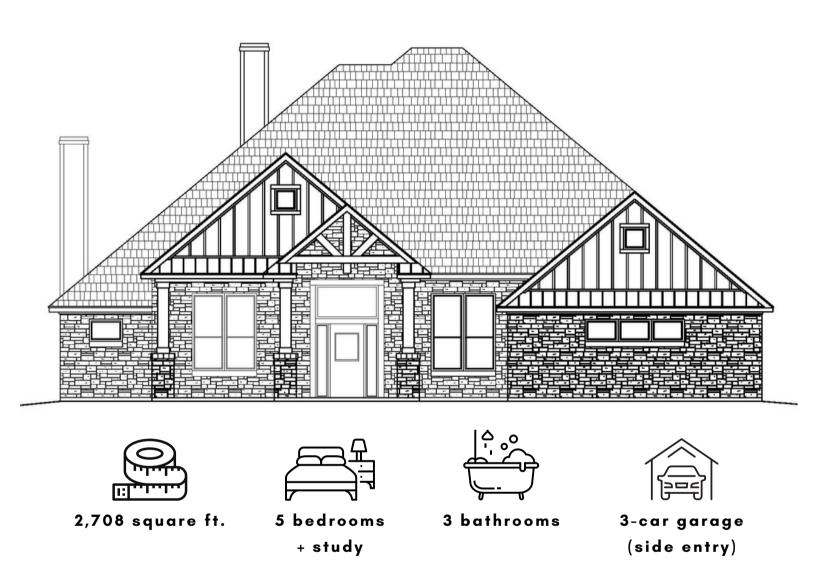

## THE ABBOTT III • 2722

The Abbott III is one of our newer floor plans, featured only in our Enclave series in the latest phase of our Grove at Lakewood Ranch community. This plan features five bedrooms and three bathrooms across 2,708 square feet of living space, with the study or dining off the entryway. This floor plan offers adaptable rooms, high ceilings, and rich, natural light, all within a flexible space for growth and entertainment. The kitchen features stainless steel appliances, a large kitchen island, and a double oven. Unwind in the luxurious primary bath with a free-standing soaking tub or beautiful frameless glass shower tiled to perfection. This plan has a three-car side entry garage. Plan variations include the option of a study or formal dining room and the option of an exterior fireplace.