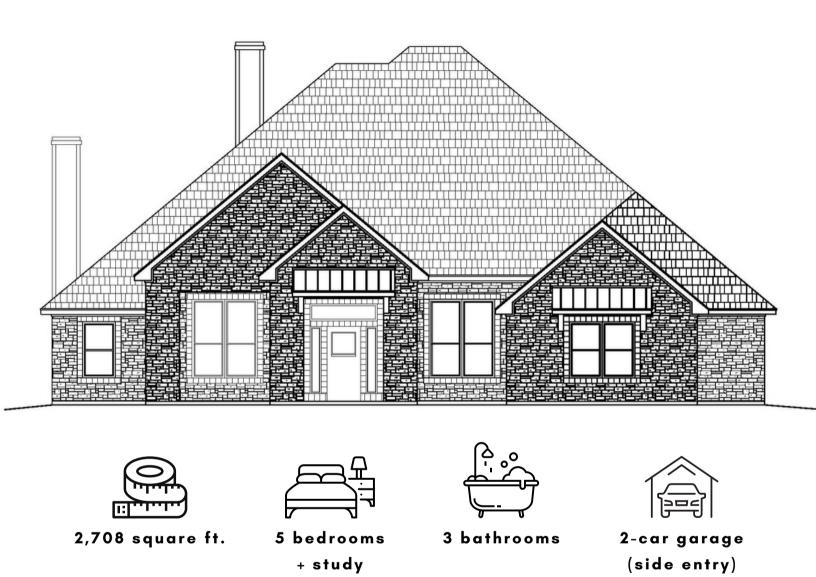

## THE ABBOTT | • 2721

The Abbott II is one of our newer floor plans, featured only in our Enclave series in the latest phase of our Grove at Lakewood Ranch community. This plan features five bedrooms and three bathrooms across 2,708 square feet of living space, with the study or dining off the entryway. This floor plan offers adaptable rooms, high ceilings, and rich, natural light, all within a flexible space for growth and entertainment. The kitchen features stainless steel appliances, a large kitchen island, and a double oven. Unwind in the luxurious primary bath with a free-standing soaking tub or beautiful frameless glass shower tiled to perfection. This plan has a two-car side entry garage. Plan variations include the option of a study or formal dining room and the option of an exterior fireplace.