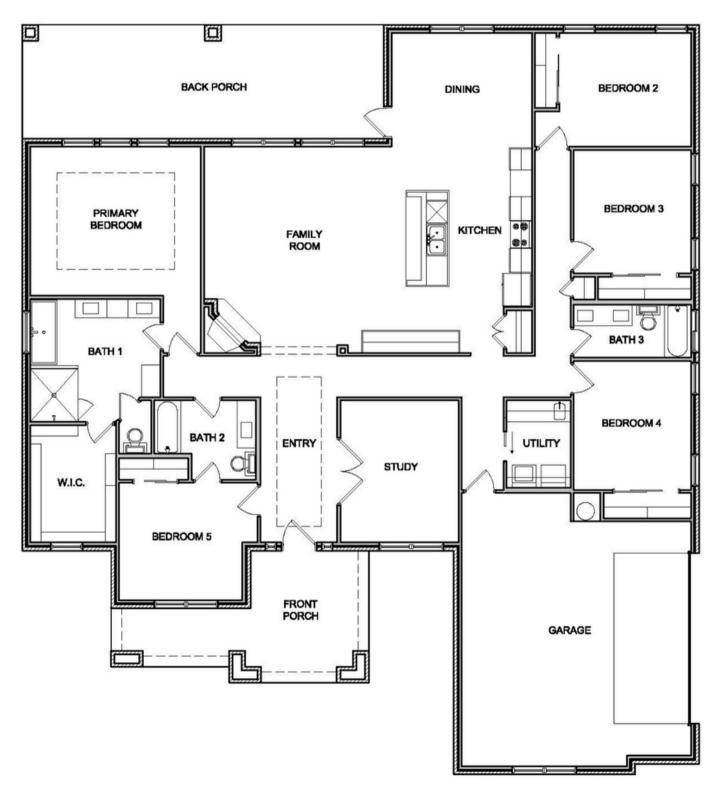

## THE ABBOTT | • 2721

The Abbott II is one of our newer floor plans, featured only in our Enclave series in the latest phase of our Grove at Lakewood Ranch community. This plan features five bedrooms and three bathrooms across 2,708 square feet of living space, with the study or dining off the entryway. This floor plan offers adaptable rooms, high ceilings, and rich, natural light, all within a flexible space for growth and entertainment. The kitchen features stainless steel appliances, a large kitchen island, and a double oven. Unwind in the luxurious primary bath with a free-standing soaking tub or beautiful frameless glass shower tiled to perfection. This plan has a two-car side entry garage. Plan variations include the option of a study or formal dining room and the option of an exterior fireplace.