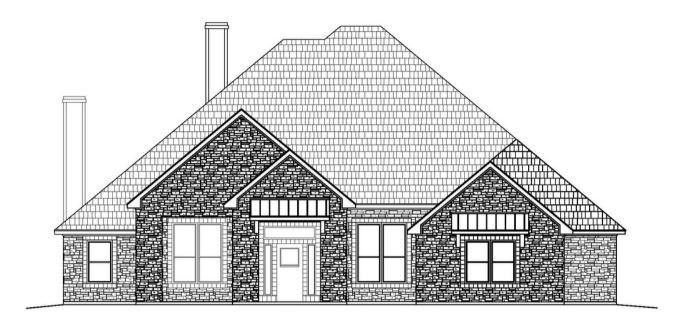

ns, featured only in our Enclave series in the latest phase of our Grove at Lakewood Ranch community. This plan features five bedrooms and three bathrooms across 2,708 square feet of living space, with the study or dining off the entryway. This floor plan offers adaptable rooms, high ceilings, and rich, natural light, all within a flexible space for growth and entertainment. The kitchen features stainless steel appliances, a large kitchen island, and a double oven. Unwind in the luxurious primary bath with a free-standing soaking tub or beautiful frameless glass shower tiled to perfection. This plan has a two-car side entry garage. Plan variations include the option of a study or formal dining room and the option of an exterior fireplace.



## THE ABBOTT II • 2721

## **ELEVATIONS:**

D



E



## THE ABBOTT II • 2721