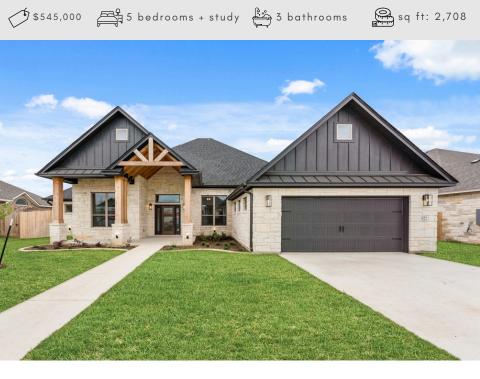

# 927 BENDING BRANCH WAY

#### ABBOTT FLOOR PLAN . THE GROVE AT LAKEWOOD RANCH WEST

## **927 BENDING BRANCH WAY**

ABBOTT FLOOR PLAN . THE GROVE AT LAKEWOOD RANCH WEST

Covered Patio Bedroom 2 Dining 13' x 10 34' x 11' 12' x 10' Bedroom 3 Master Bedroom 11' x 11' 16' x 14' Family Room 18' x 18' Kitchen 16' x 16 Bath 3 Master Bath Bedroom 4 Bath 2 11' x 10' Utility Entry Study 11' x 13' WIC Bedroom 5 11' x 11 Porch Garage 21' x 22'