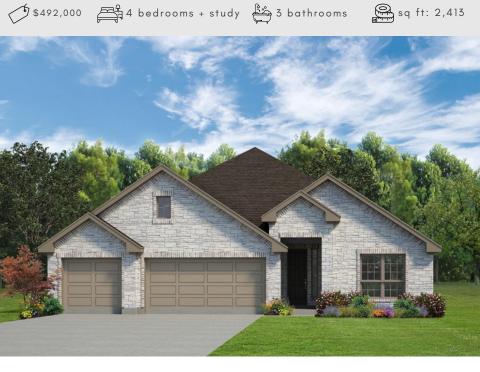

# 919 BENDING BRANCH WAY

#### CONNALLY FLOOR PLAN . THE GROVE AT LAKEWOOD RANCH WEST

# 919 BENDING BRANCH WAY

CONNALLY FLOOR PLAN . THE GROVE AT LAKEWOOD RANCH WEST

Covered Porch 16' x 17' Great Room Master Bedroom 17' x 19 16' x 15' Breakfast 10' x 11 WIC Master Bath 2 Kitchen Bath 13' x 15' Bedroom 3 12' x 12' WIC Bedroom 2 Study 11' x 11 13' x 11 Utility WIC Bath 3 Entry Garage Bedroom 4 10' x 11' Porch 1