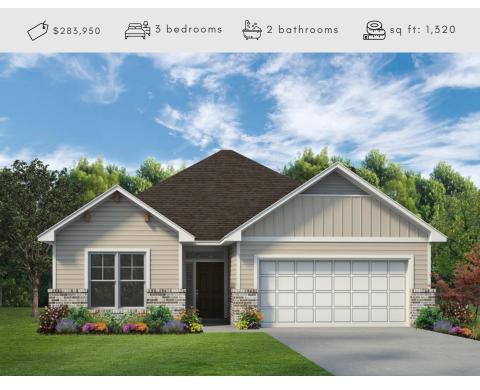

## **712 KILLAM DRIVE**

LONGHORN FLOOR PLAN · HARTRICK RANCH

## **712 KILLAM DRIVE**

LONGHORN FLOOR PLAN · HARTRICK RANCH

Master Bedroom 12' x 14' Porch 13' x 5' Dining 12' x 8' Master Kitchen 12' x 12' Bath Family Room 13' x 18' WIC Bedroom 2 Utility 10' x 10' Entry Bath 2 Garage 19' x 20' Porch Bedroom 3 10' x 10'