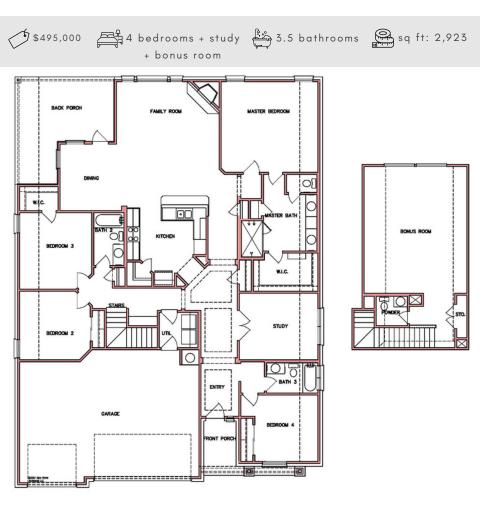

# 942 BENDING BRANCH WAY

### CONNALLY II FLOOR PLAN . THE GROVE AT LAKEWOOD RANCH WEST

♦ 495,000 A bedrooms + study + bonus room

\$ 495,000 A bedrooms + study + bonus room

\$ sq ft: 2,923

## 942 BENDING BRANCH WAY

#### CONNALLY II FLOOR PLAN . THE GROVE AT LAKEWOOD RANCH WEST

Prices, plans, dimensions, specifications, materials & availability of homes or communities are subject to change. Illustrations are artist depictions only & may differ from completes improvements. Not all options are available in all communities. Copyright © Kiella Homebuilders