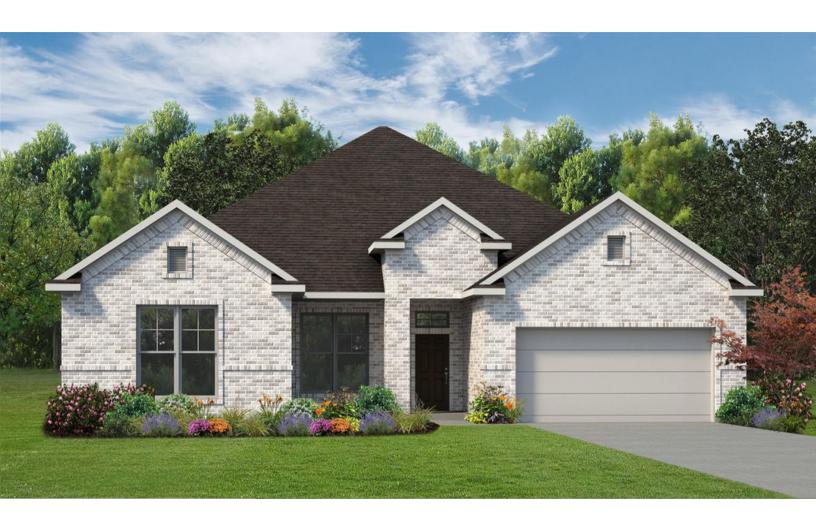

## THE COLORADO • 2255

2,255 square ft.

4 bedrooms

2 bathrooms

2-car garage

The Colorado is an excellent choice for young professionals, families, or downsizers! This plan offers high ceilings and flexible spaces across a four-bedroom, two-bathroom layout with 2,255 square feet. The kitchen includes stainless steel appliances and a huge walk-in pantry with ample storage space, while the primary suite has dual vanity sinks, a private water closet, and a walk-in closet. Unwind with a soak in the garden tub or stand in a steamy shower enclosed with beautiful frameless glass in the primary bath. Plan variations include the choice of a study in place of the fourth bedroom, a fireplace at the covered porch, or a corner fireplace at the covered patio.

## **ELEVATIONS:**

Δ

В