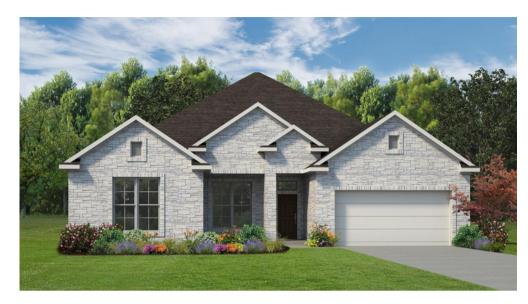

## THE COLORADO • 2255

2,255 square ft.

4 bedrooms

2 bathrooms

2-car garage

The Colorado is an excellent choice for young professionals, families, or downsizers! This plan offers high ceilings and flexible spaces across a four-bedroom, two-bathroom layout with 2,255 square feet. The kitchen includes stainless steel appliances and a huge walk-in pantry with ample storage space, while the primary suite has dual vanity sinks, a private water closet, and a walk-in closet. Unwind with a soak in the garden tub or stand in a steamy shower enclosed with beautiful frameless glass in the primary bath. Plan variations include the choice of a study in place of the fourth bedroom, a fireplace at the covered porch, or a corner fireplace at the covered patio.

## **ELEVATIONS:**

Δ

В