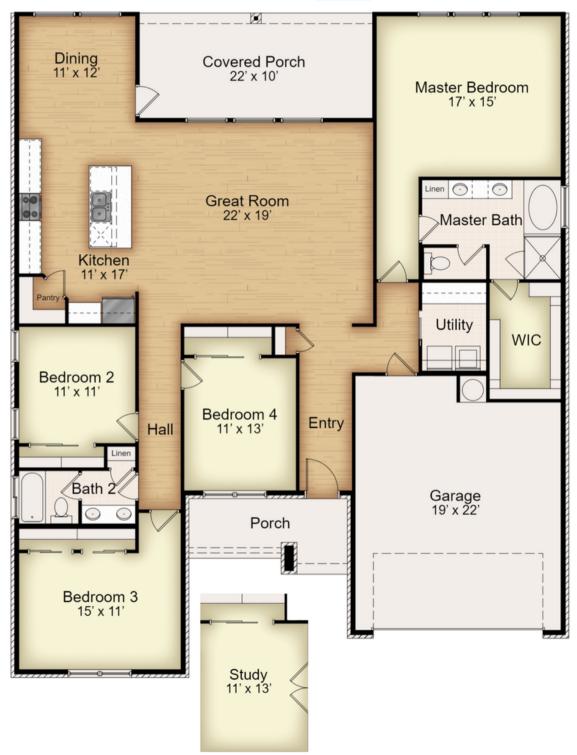

## THE COLORADO • 2255

2,255 square ft.

4 bedrooms

2 bathrooms

2-car garage

The Colorado is an excellent choice for young professionals, families, or downsizers! This plan offers high ceilings and flexible spaces across a four-bedroom, two-bathroom layout with 2,255 square feet. The kitchen includes stainless steel appliances and a huge walk-in pantry with ample storage space, while the primary suite has dual vanity sinks, a private water closet, and a walk-in closet. Unwind with a soak in the garden tub or stand in a steamy shower enclosed with beautiful frameless glass in the primary bath. Plan variations include the choice of a study in place of the fourth bedroom, a fireplace at the covered porch, or a corner fireplace at the covered patio.