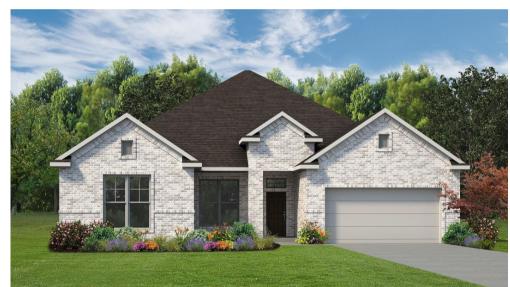

## THE COLORADO • 2255

2,255 square ft.

4 bedrooms

2 bathrooms

2-car garage

The Colorado is an excellent choice for young professionals, families, or downsizers! This plan offers high ceilings and flexible spaces across a four-bedroom, two-bathroom layout with 2,255 square feet. The kitchen includes stainless steel appliances and a huge walk-in pantry with ample storage space, while the primary suite has dual vanity sinks, a private water closet, and a walk-in closet. Unwind with a soak in the garden tub or stand in a steamy shower enclosed with beautiful frameless glass in the primary bath. Plan variations include the choice of a study in place of the fourth bedroom, a fireplace at the covered porch, or a corner fireplace at the covered patio.

## **ELEVATIONS:**

Δ

В