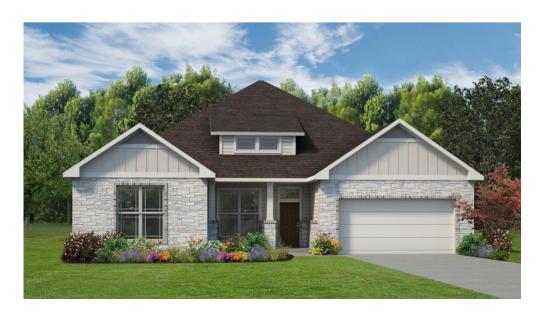

## THE COLORADO • 2255

2,255 square ft.

4 bedrooms

2 bathrooms

2-car garage

The Colorado is an excellent choice for young professionals, families, or downsizers! This plan offers high ceilings and flexible spaces across a four-bedroom, two-bathroom layout with 2,255 square feet. The kitchen includes stainless steel appliances and a huge walk-in pantry with ample storage space, while the primary suite has dual vanity sinks, a private water closet, and a walk-in closet. Unwind with a soak in the garden tub or stand in a steamy shower enclosed with beautiful frameless glass in the primary bath. Plan variations include the choice of a study in place of the fourth bedroom, a fireplace at the covered porch, or a corner fireplace at the covered patio.

## **ELEVATIONS:**

Δ

В