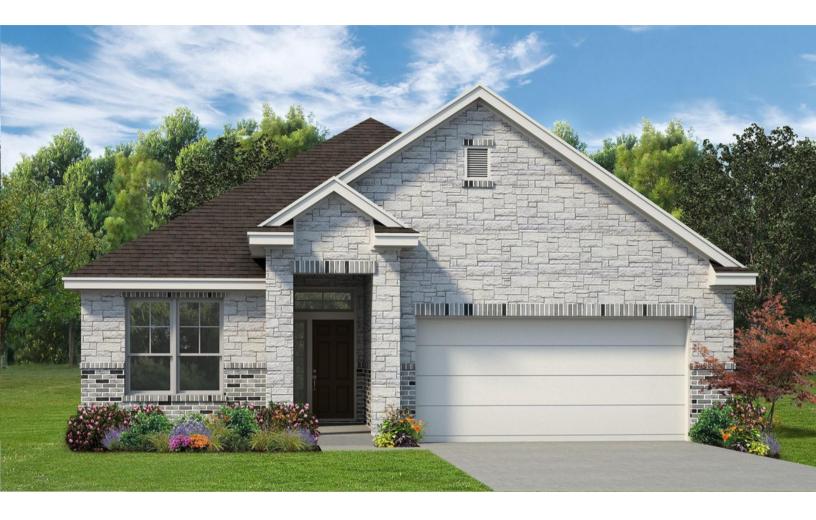

## THE SAN MARCOS · 1890

1,920 square ft.

4 bedrooms

2 bathrooms

2-car garage

The San Marcos is a spacious four-bedroom, two-bathroom floor plan spread across 1,920 square feet, with the fourth bedroom off the entryway. This plan features an open-concept family room, dining area, and kitchen. The kitchen includes stainless steel appliances with a large island and pantry, while the primary bath has a private water closet, dual vanity sinks, and a spacious walk-in closet. This plan also has a two-car garage. Plan variations include a walk-in shower, separate garden tub, or combo in the primary bath, and an outdoor fireplace.

## THE SAN MARCOS · 1890

**ELEVATIONS:** 

Δ

В