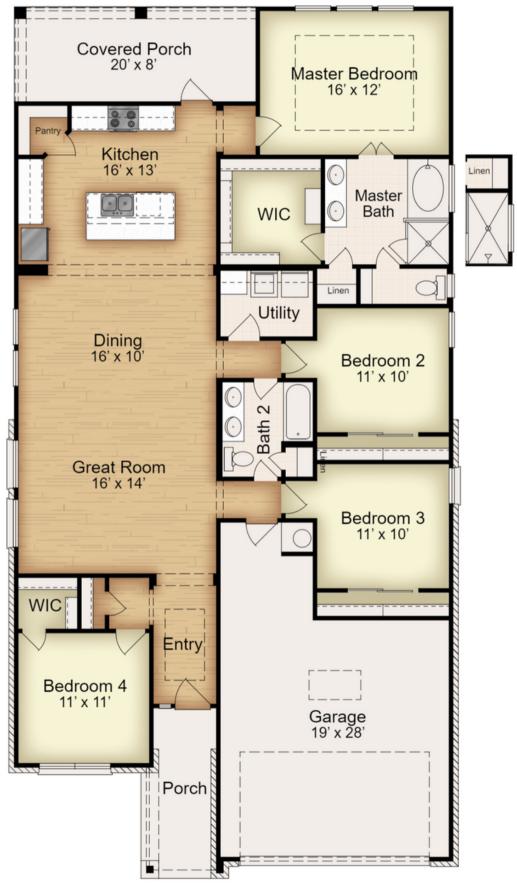

## THE SAN MARCOS · 1890

1,920 square ft.

4 bedrooms

2 bathrooms

2-car garage

The San Marcos is a spacious four-bedroom, two-bathroom floor plan spread across 1,920 square feet, with the fourth bedroom off the entryway. This plan features an open-concept family room, dining area, and kitchen. The kitchen includes stainless steel appliances with a large island and pantry, while the primary bath has a private water closet, dual vanity sinks, and a spacious walk-in closet. This plan also has a two-car garage. Plan variations include a walk-in shower, separate garden tub, or combo in the primary bath, and an outdoor fireplace.