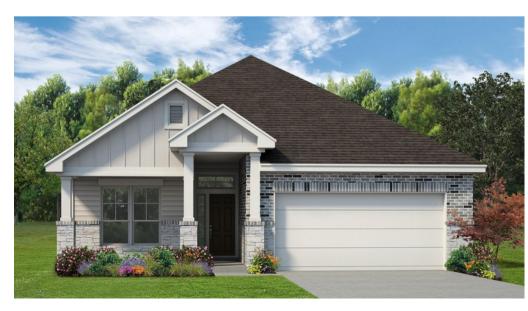

## THE SAN MARCOS · 1890





1,920 square ft.



4 bedrooms



2 bathrooms



2-car garage

The San Marcos is a spacious four-bedroom, two-bathroom floor plan spread across 1,920 square feet, with the fourth bedroom off the entryway. This plan features an open-concept family room, dining area, and kitchen. The kitchen includes stainless steel appliances with a large island and pantry, while the primary bath has a private water closet, dual vanity sinks, and a spacious walk-in closet. This plan also has a two-car garage. Plan variations include a walk-in shower, separate garden tub, or combo in the primary bath, and an outdoor fireplace.



## THE SAN MARCOS · 1890

**ELEVATIONS:** 

Δ



В







## THE SAN MARCOS · 1890