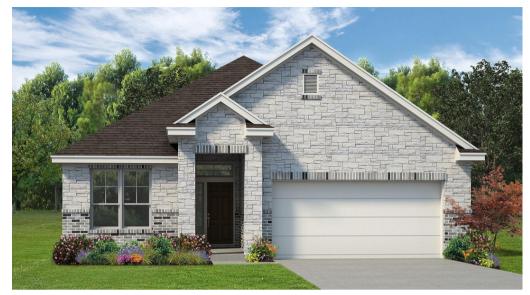

## THE SAN MARCOS · 1890





1,920 square ft.



4 bedrooms



2 bathrooms



2-car garage

The San Marcos is a spacious four-bedroom, two-bathroom floor plan spread across 1,920 square feet, with the fourth bedroom off the entryway. This plan features an open-concept family room, dining area, and kitchen. The kitchen includes stainless steel appliances with a large island and pantry, while the primary bath has a private water closet, dual vanity sinks, and a spacious walk-in closet. This plan also has a two-car garage. Plan variations include a walk-in shower, separate garden tub, or combo in the primary bath, and an outdoor fireplace.



## THE SAN MARCOS · 1890

**ELEVATIONS:** 

Δ



В







## THE SAN MARCOS · 1890