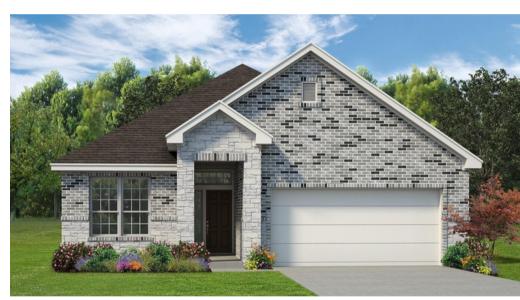

## THE SAN MARCOS · 1890





1,920 square ft.



4 bedrooms



2 bathrooms



2-car garage

The San Marcos is a spacious four-bedroom, two-bathroom floor plan spread across 1,920 square feet, with the fourth bedroom off the entryway. This plan features an open-concept family room, dining area, and kitchen. The kitchen includes stainless steel appliances with a large island and pantry, while the primary bath has a private water closet, dual vanity sinks, and a spacious walk-in closet. This plan also has a two-car garage. Plan variations include a walk-in shower, separate garden tub, or combo in the primary bath, and an outdoor fireplace.



## THE SAN MARCOS · 1890

**ELEVATIONS:** 

Δ



В







## THE SAN MARCOS · 1890