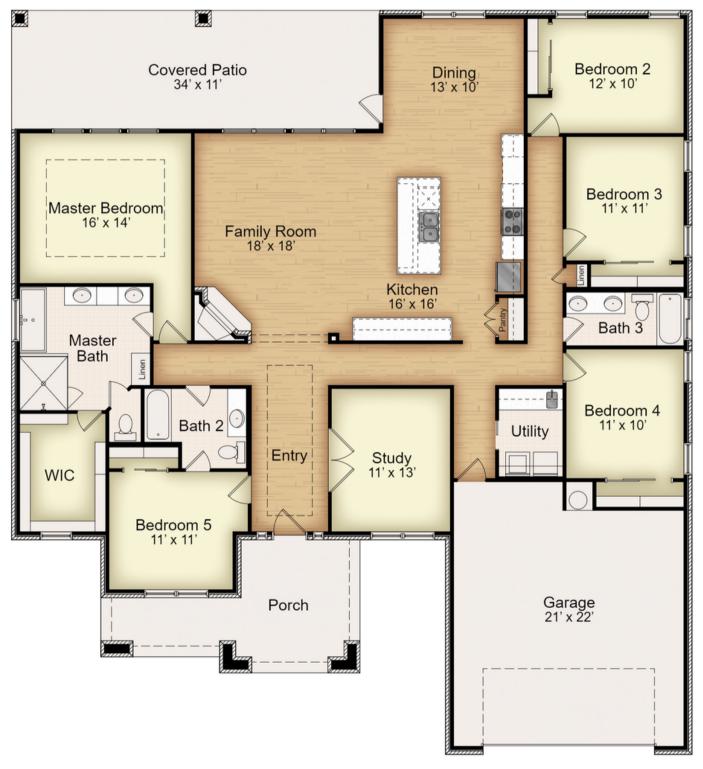

2,708 square ft.

5 bedrooms + study

3 bathrooms

2-car garage

The Abbott is one of our newer floor plans, featured only in our Enclave series in the latest phase of our Grove at Lakewood Ranch community. This plan features five bedrooms and three bathrooms across 2,708 square feet of living space, with the study or dining off the entryway. This floor plan offers adaptable rooms, high ceilings, and rich, natural light, all within a flexible space for growth and entertainment. The kitchen features stainless steel appliances, a large kitchen island, and a double oven. Unwind in the luxurious primary bath with a free-standing soaking tub or beautiful frameless glass shower tiled to perfection. This plan has a two-car front entry garage. Plan variations include the option of a study or formal dining room and the option of an exterior fireplace.