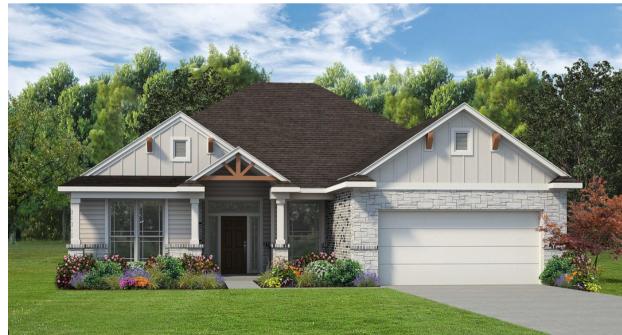

## THE RIO GRANDE · W200

1,958 square ft.

3 bedrooms + study

2 bathrooms

2-car garage

The Rio Grande is a spacious three-bedroom, two-bathroom floor plan spread across 1,958 square feet and is one of our most popular choices! The Rio Grande is stylish, functional, and perfect as a starter or forever home. The kitchen includes stainless steel appliances with a large island and a double-door pantry for tons of storage, while the primary bath has dual vanity sinks, a private water closet, a spacious walk-in closet, and a luxurious walk-in shower with seating. Plan variations include a walk-in shower or a separate garden tub in the primary bath, a study in place of the dining room off the entryway, and an outdoor fireplace on the covered porch.

## **ELEVATIONS:**

Δ

D