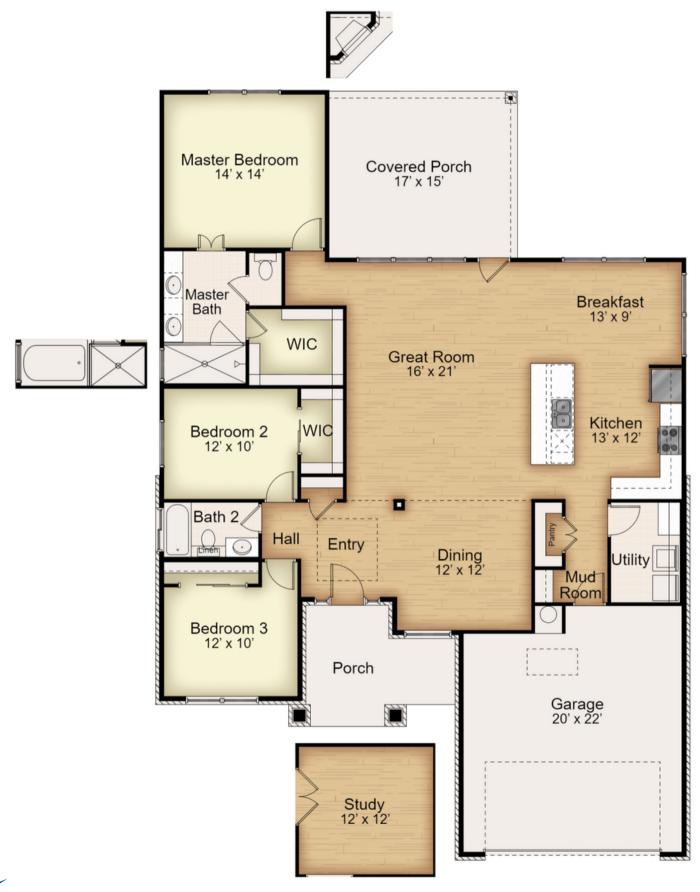

## THE RIO GRANDE · W200

1,958 square ft.

3 bedrooms + study

2 bathrooms

2-car garage

The Rio Grande is a spacious three-bedroom, two-bathroom floor plan spread across 1,958 square feet and is one of our most popular choices! The Rio Grande is stylish, functional, and perfect as a starter or forever home. The kitchen includes stainless steel appliances with a large island and a double-door pantry for tons of storage, while the primary bath has dual vanity sinks, a private water closet, a spacious walk-in closet, and a luxurious walk-in shower with seating. Plan variations include a walk-in shower or a separate garden tub in the primary bath, a study in place of the dining room off the entryway, and an outdoor fireplace on the covered porch.

## THE RIO GRANDE · W200