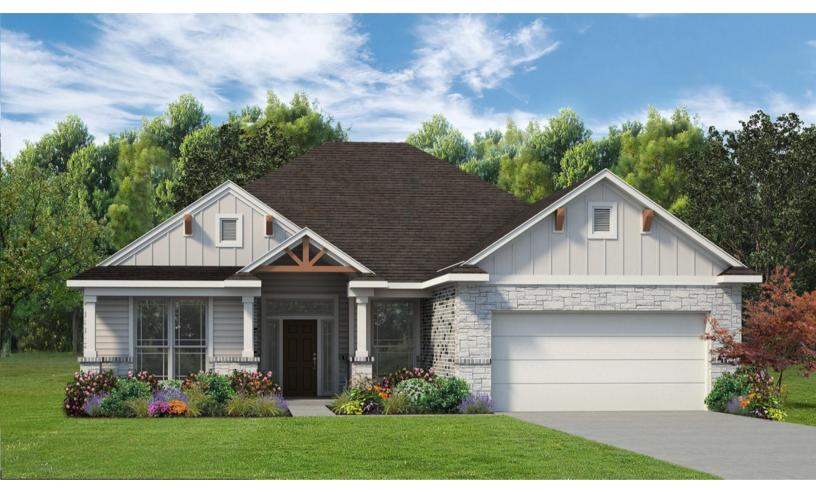

## THE RIO GRANDE · W200

1,958 square ft.

3 bedrooms + study

2 bathrooms

2-car garage

The Rio Grande is a spacious three-bedroom, two-bathroom floor plan spread across 1,958 square feet and is one of our most popular choices! The Rio Grande is stylish, functional, and perfect as a starter or forever home. The kitchen includes stainless steel appliances with a large island and a double-door pantry for tons of storage, while the primary bath has dual vanity sinks, a private water closet, a spacious walk-in closet, and a luxurious walk-in shower with seating. Plan variations include a walk-in shower or a separate garden tub in the primary bath, a study in place of the dining room off the entryway, and an outdoor fireplace on the covered porch.

## **ELEVATIONS:**

Δ

D