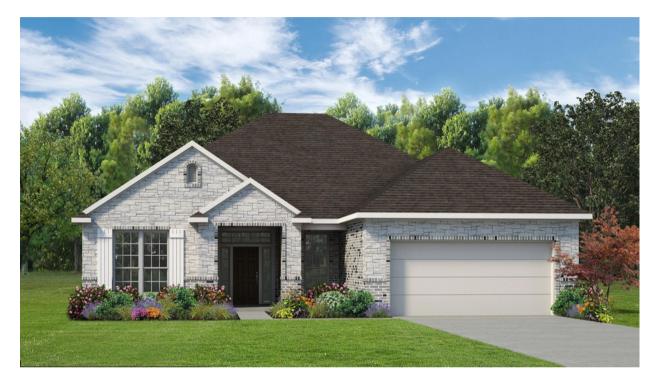

## THE RIO GRANDE · W200

1,958 square ft.

3 bedrooms + study

2 bathrooms

2-car garage

The Rio Grande is a spacious three-bedroom, two-bathroom floor plan spread across 1,958 square feet and is one of our most popular choices! The Rio Grande is stylish, functional, and perfect as a starter or forever home. The kitchen includes stainless steel appliances with a large island and a double-door pantry for tons of storage, while the primary bath has dual vanity sinks, a private water closet, a spacious walk-in closet, and a luxurious walk-in shower with seating. Plan variations include a walk-in shower or a separate garden tub in the primary bath, a study in place of the dining room off the entryway, and an outdoor fireplace on the covered porch.

## **ELEVATIONS:**

Δ

D