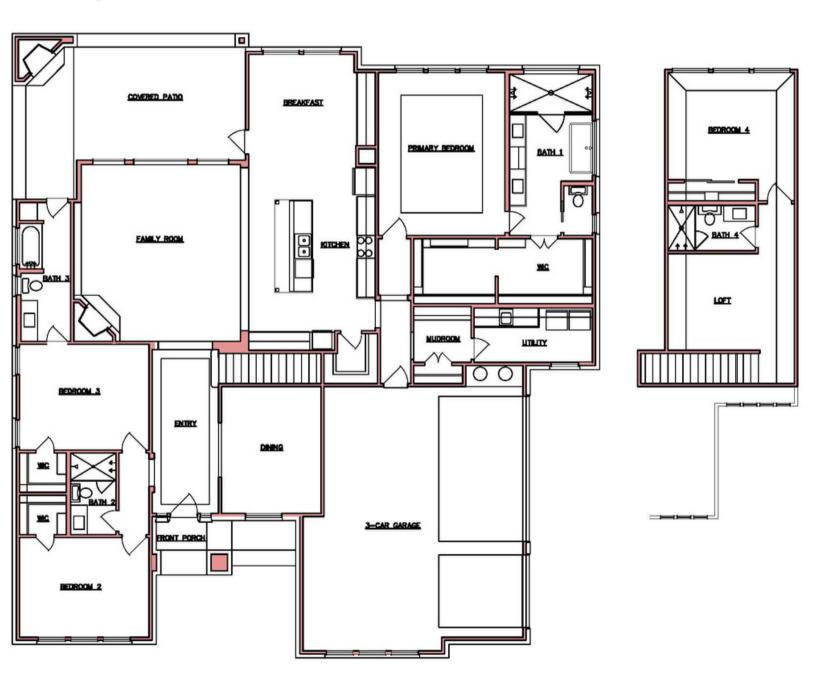

story plan features four bedrooms and four bathrooms across 3,188 square feet of living space, with the study or dining off the entryway. Bedrooms one, two, and three are on the main floor, while the fourth bedroom can be found on the second floor, along with the fourth bathroom and a loft space. The kitchen features stainless steel appliances, a deluxe kitchen island, and plenty of counter space and storage. The primary suite has a luxurious walk-in closet, a private water closet, and dual vanity sinks. Unwind with a free-standing soaking tub or beautiful frameless glass shower. This floor plan also has a three-car garage. Plan variations include a study or a formal dining room and an exterior fireplace.

## THE MCCORMICK • 2668

#### Study:





# THE MCCORMICK • 2668

#### **Dining:**