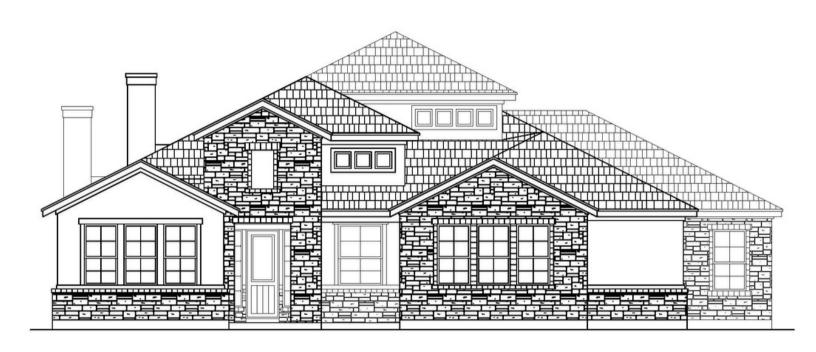

### THE MCCORMICK • 2668

3,188 square ft.

4 bedrooms + study or dining

4 bathrooms

3 car garage

The McCormick is one of our newer floor plans, featured only in our Enclave series in the latest phase of our Grove at Lakewood Ranch community. This two-story plan features four bedrooms and four bathrooms across 3,188 square feet of living space, with the study or dining off the entryway. Bedrooms one, two, and three are on the main floor, while the fourth bedroom can be found on the second floor, along with the fourth bathroom and a loft space. The kitchen features stainless steel appliances, a deluxe kitchen island, and plenty of counter space and storage. The primary suite has a luxurious walk-in closet, a private water closet, and dual vanity sinks. Unwind with a free-standing soaking tub or beautiful frameless glass shower. This floor plan also has a three-car garage. Plan variations include a study or a formal dining room and an exterior fireplace.

## THE MCCORMICK • 2668

# THE MCCORMICK • 2668