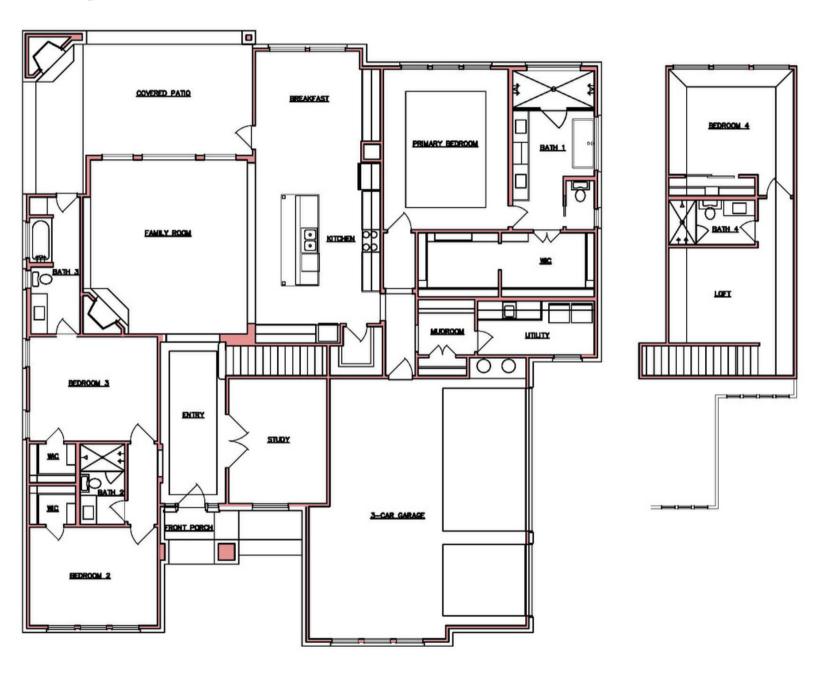

r Grove at Lakewood Ranch community. This two-story plan features four bedrooms and four bathrooms across 3,188 square feet of living space, with the study or dining off the entryway. Bedrooms one, two, and three are on the main floor, while the fourth bedroom can be found on the second floor, along with the fourth bathroom and a loft space. The kitchen features stainless steel appliances, a deluxe kitchen island, and plenty of counter space and storage. The primary suite has a luxurious walk-in closet, a private water closet, and dual vanity sinks. Unwind with a free-standing soaking tub or beautiful frameless glass shower. This floor plan also has a three-car garage. Plan variations include a study or a formal dining room and an exterior fireplace.

## THE MCCORMICK • 2668

#### Study:





# THE MCCORMICK • 2668

#### **Dining:**