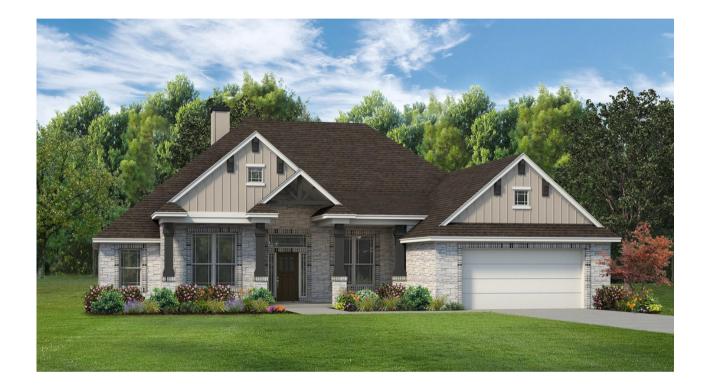

featured only in our Enclave series in the latest phase of our Grove at Lakewood Ranch community. This plan features four bedrooms and three bathrooms across 2,476 square feet of living space, with the study off the entryway. The living room includes a fireplace, and the large windows that look out to the extended covered porch provide plenty of natural light. The primary suite is in a separate wing of the home from the second and third bedrooms and has dual vanity sinks with a walk-in shower, free-standing tub, and spacious walk-in closets. The flex room down the hall can be utilized as a fourth bedroom, craft room, home gym, and more! This plan has a two-car front entry garage. Plan variations include the option of an exterior fireplace.



## THE FERGUSON • 2410

## **ELEVATIONS:**

C





D



## THE FERGUSON • 2410