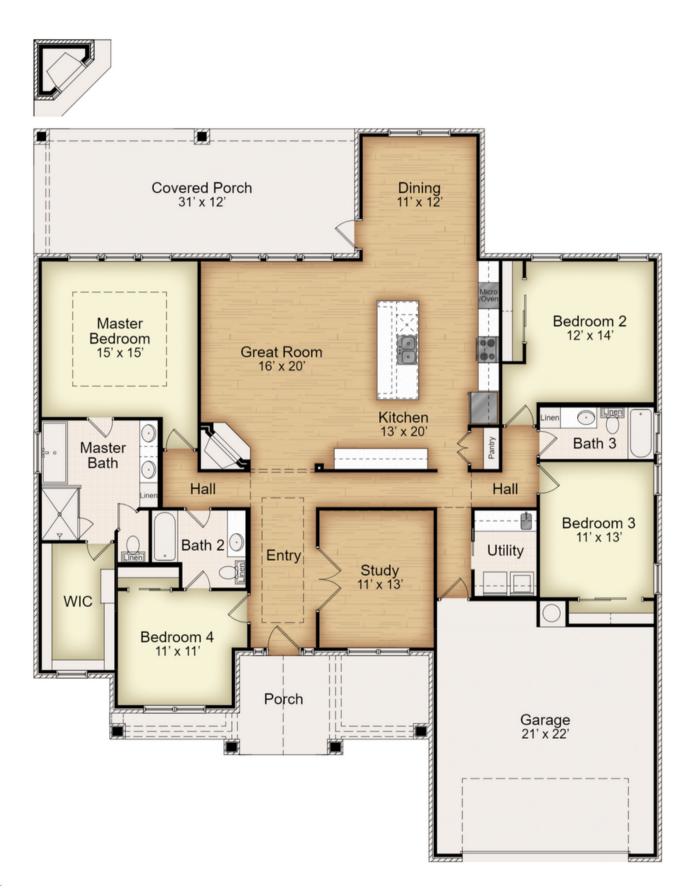

## THE FERGUSON • 2410

2,476 square ft.

4 bedrooms + study

3 bathrooms

2 car garage

The Ferguson is one of our newer floor plans, featured only in our Enclave series in the latest phase of our Grove at Lakewood Ranch community. This plan features four bedrooms and three bathrooms across 2,476 square feet of living space, with the study off the entryway. The living room includes a fireplace, and the large windows that look out to the extended covered porch provide plenty of natural light. The primary suite is in a separate wing of the home from the second and third bedrooms and has dual vanity sinks with a walk-in shower, free-standing tub, and spacious walk-in closets. The flex room down the hall can be utilized as a fourth bedroom, craft room, home gym, and more! This plan has a two-car front entry garage. Plan variations include the option of an exterior fireplace.

## THE FERGUSON • 2410