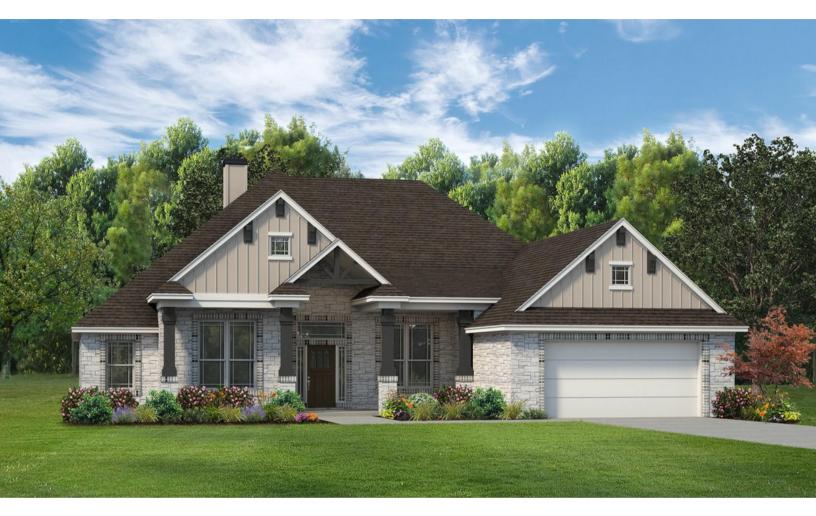

## THE FERGUSON • 2410

2,476 square ft.

4 bedrooms + study

3 bathrooms

2 car garage

The Ferguson is one of our newer floor plans, featured only in our Enclave series in the latest phase of our Grove at Lakewood Ranch community. This plan features four bedrooms and three bathrooms across 2,476 square feet of living space, with the study off the entryway. The living room includes a fireplace, and the large windows that look out to the extended covered porch provide plenty of natural light. The primary suite is in a separate wing of the home from the second and third bedrooms and has dual vanity sinks with a walk-in shower, free-standing tub, and spacious walk-in closets. The flex room down the hall can be utilized as a fourth bedroom, craft room, home gym, and more! This plan has a two-car front entry garage. Plan variations include the option of an exterior fireplace.

## THE FERGUSON • 2410