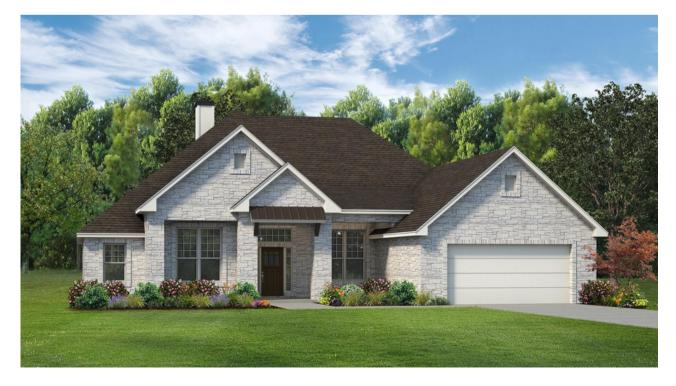

atured only in our Enclave series in the latest phase of our Grove at Lakewood Ranch community. This plan features four bedrooms and three bathrooms across 2,476 square feet of living space, with the study off the entryway. The living room includes a fireplace, and the large windows that look out to the extended covered porch provide plenty of natural light. The primary suite is in a separate wing of the home from the second and third bedrooms and has dual vanity sinks with a walk-in shower, free-standing tub, and spacious walk-in closets. The flex room down the hall can be utilized as a fourth bedroom, craft room, home gym, and more! This plan has a two-car front entry garage. Plan variations include the option of an exterior fireplace.



## THE FERGUSON • 2410

## **ELEVATIONS:**

C





D



## THE FERGUSON • 2410