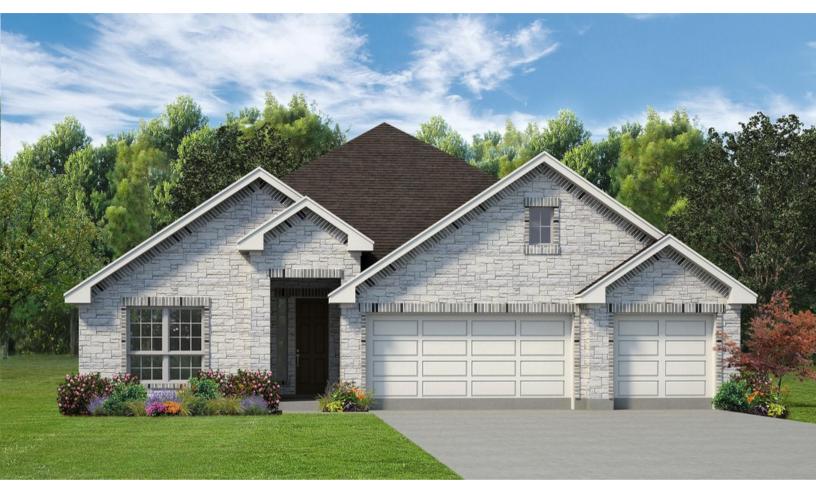

## THE CONNALLY • 2259

2,396 square ft.

4 or 5 bedrooms

3 bathrooms

3-car garage

The Connally floor plan is ideal for larger families and features a four-bedroom (or five), three-bathroom layout with sweeping archways and recessed ceilings spread across 2,396 square feet. The kitchen includes stainless steel appliances and a huge walk-in pantry with ample storage space, while the primary suite has a private water closet, dual vanity sinks, and a spacious walk-in closet. This plan also has a three-car garage. Plan variations include the choice of a fifth bedroom, dining room, or study off the entryway, a walk-in shower or separate tub and shower in the primary bath, separate vanities in the primary bath, and a fireplace in the living room.

## **ELEVATIONS:**

Δ

В

D