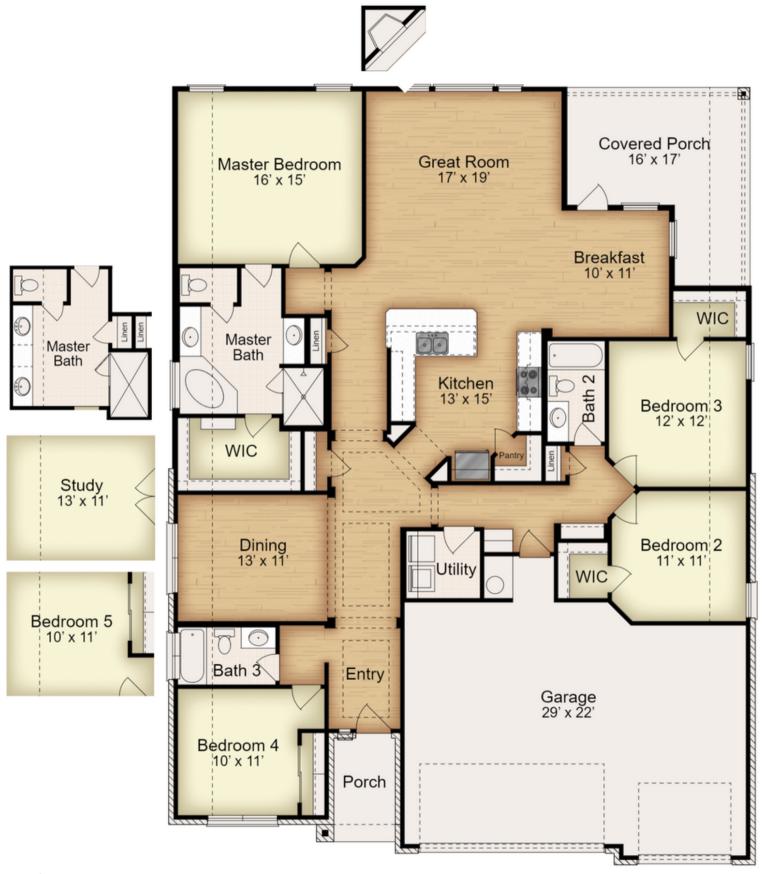

## THE CONNALLY • 2259

2,396 square ft.

4 or 5 bedrooms

3 bathrooms

3-car garage

The Connally floor plan is ideal for larger families and features a four-bedroom (or five), three-bathroom layout with sweeping archways and recessed ceilings spread across 2,396 square feet. The kitchen includes stainless steel appliances and a huge walk-in pantry with ample storage space, while the primary suite has a private water closet, dual vanity sinks, and a spacious walk-in closet. This plan also has a three-car garage. Plan variations include the choice of a fifth bedroom, dining room, or study off the entryway, a walk-in shower or separate tub and shower in the primary bath, separate vanities in the primary bath, and a fireplace in the living room.