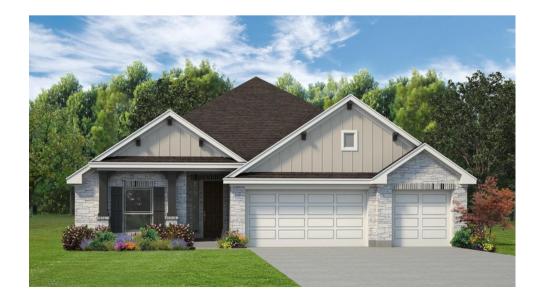

## THE CONNALLY • 2259

2,396 square ft.

4 or 5 bedrooms

3 bathrooms

3-car garage

The Connally floor plan is ideal for larger families and features a four-bedroom (or five), three-bathroom layout with sweeping archways and recessed ceilings spread across 2,396 square feet. The kitchen includes stainless steel appliances and a huge walk-in pantry with ample storage space, while the primary suite has a private water closet, dual vanity sinks, and a spacious walk-in closet. This plan also has a three-car garage. Plan variations include the choice of a fifth bedroom, dining room, or study off the entryway, a walk-in shower or separate tub and shower in the primary bath, separate vanities in the primary bath, and a fireplace in the living room.

## **ELEVATIONS:**

Δ

В

D