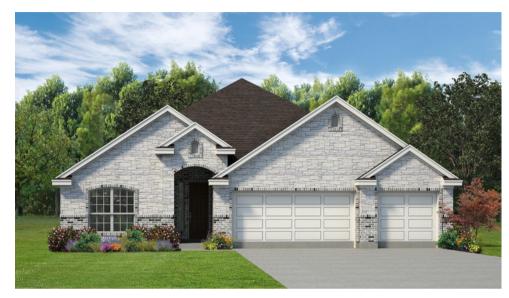

## THE CONNALLY • 2259

2,396 square ft.

4 or 5 bedrooms

3 bathrooms

3-car garage

The Connally floor plan is ideal for larger families and features a four-bedroom (or five), three-bathroom layout with sweeping archways and recessed ceilings spread across 2,396 square feet. The kitchen includes stainless steel appliances and a huge walk-in pantry with ample storage space, while the primary suite has a private water closet, dual vanity sinks, and a spacious walk-in closet. This plan also has a three-car garage. Plan variations include the choice of a fifth bedroom, dining room, or study off the entryway, a walk-in shower or separate tub and shower in the primary bath, separate vanities in the primary bath, and a fireplace in the living room.

## **ELEVATIONS:**

Δ

В

D