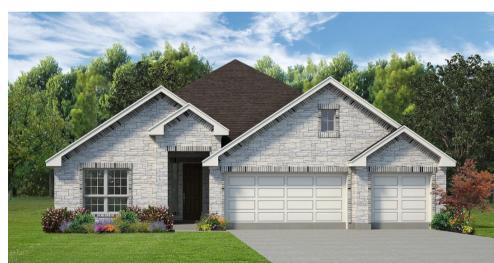

## THE CONNALLY • 2259

2,396 square ft.

4 or 5 bedrooms

3 bathrooms

3-car garage

The Connally floor plan is ideal for larger families and features a four-bedroom (or five), three-bathroom layout with sweeping archways and recessed ceilings spread across 2,396 square feet. The kitchen includes stainless steel appliances and a huge walk-in pantry with ample storage space, while the primary suite has a private water closet, dual vanity sinks, and a spacious walk-in closet. This plan also has a three-car garage. Plan variations include the choice of a fifth bedroom, dining room, or study off the entryway, a walk-in shower or separate tub and shower in the primary bath, separate vanities in the primary bath, and a fireplace in the living room.

## **ELEVATIONS:**

Δ

В

D