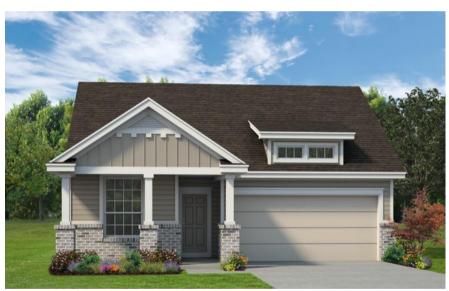

## THE BELLAIRE • 1546





1,565 square ft.



3 bedrooms



2 bathrooms



2-car garage

The Bellaire floor plan offers a suitable living space with three bedrooms and two bathrooms across 1,565 square feet. It provides a spacious open-concept layout across the family room, dining, and kitchen, making it ideal for living and entertaining. The kitchen includes stainless steel appliances and a large pantry with ample storage space, while the primary suite has dual vanity sinks, a private water closet, and a spacious walk-in primary closet. Relax in the spacious primary suite, then enjoy beautiful Texas sunsets on the covered patio!



## THE BELLAIRE • 1546

## **ELEVATIONS:**

Δ



В







## THE BELLAIRE • 1546