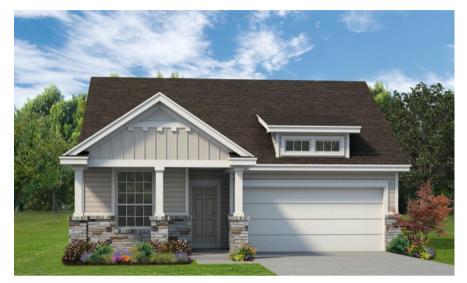

## THE BELLAIRE • 1546





1,565 square ft.



3 bedrooms



2 bathrooms



2-car garage

The Bellaire floor plan offers a suitable living space with three bedrooms and two bathrooms across 1,565 square feet. It provides a spacious open-concept layout across the family room, dining, and kitchen, making it ideal for living and entertaining. The kitchen includes stainless steel appliances and a large pantry with ample storage space, while the primary suite has dual vanity sinks, a private water closet, and a spacious walk-in primary closet. Relax in the spacious primary suite, then enjoy beautiful Texas sunsets on the covered patio!



## THE BELLAIRE • 1546

## **ELEVATIONS:**

Δ



В







## THE BELLAIRE • 1546