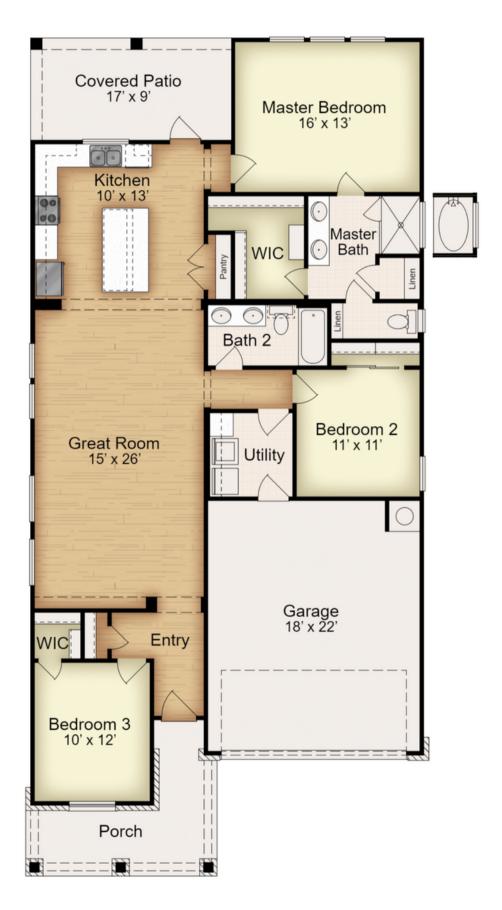

## THE BELLAIRE • 1546

1,565 square ft.

3 bedrooms

2 bathrooms

2-car garage

The Bellaire floor plan offers a suitable living space with three bedrooms and two bathrooms across 1,565 square feet. It provides a spacious open-concept layout across the family room, dining, and kitchen, making it ideal for living and entertaining. The kitchen includes stainless steel appliances and a large pantry with ample storage space, while the primary suite has dual vanity sinks, a private water closet, and a spacious walk-in primary closet. Relax in the spacious primary suite, then enjoy beautiful Texas sunsets on the covered patio!