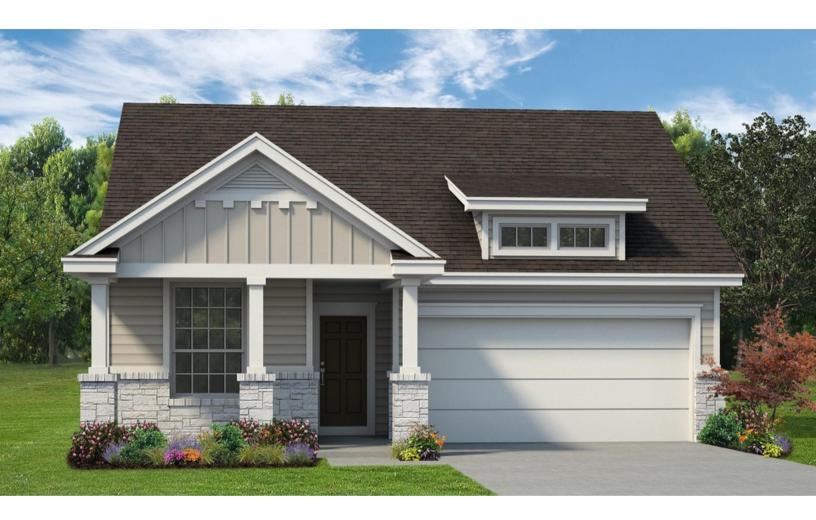

## THE BELLAIRE • 1546

1,565 square ft.

3 bedrooms

2 bathrooms

2-car garage

The Bellaire floor plan offers a suitable living space with three bedrooms and two bathrooms across 1,565 square feet. It provides a spacious open-concept layout across the family room, dining, and kitchen, making it ideal for living and entertaining. The kitchen includes stainless steel appliances and a large pantry with ample storage space, while the primary suite has dual vanity sinks, a private water closet, and a spacious walk-in primary closet. Relax in the spacious primary suite, then enjoy beautiful Texas sunsets on the covered patio!

## **ELEVATIONS:**

Δ

В