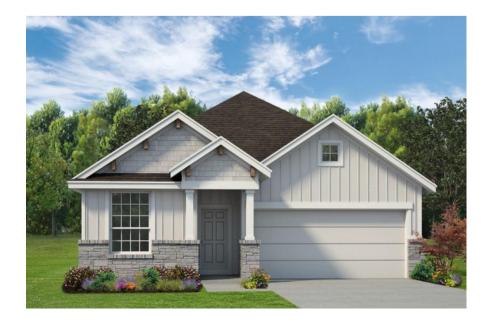

## THE BELLAIRE • 1546





1,565 square ft.



3 bedrooms



2 bathrooms



2-car garage

The Bellaire floor plan offers a suitable living space with three bedrooms and two bathrooms across 1,565 square feet. It provides a spacious open-concept layout across the family room, dining, and kitchen, making it ideal for living and entertaining. The kitchen includes stainless steel appliances and a large pantry with ample storage space, while the primary suite has dual vanity sinks, a private water closet, and a spacious walk-in primary closet. Relax in the spacious primary suite, then enjoy beautiful Texas sunsets on the covered patio!



## THE BELLAIRE • 1546

## **ELEVATIONS:**

Δ



В







## THE BELLAIRE • 1546